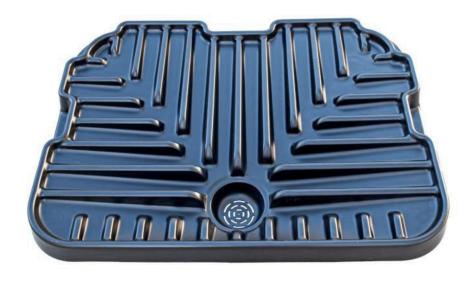

## Features and Benefits:

- + Raised ridges allow containers or other items (gloves, rags, etc.) to be placed on the funnel for passive draining
- + Fits most caged IBCs on the market
- + All polyethylene construction provides excellent chemical and corrosion resistance
- + Bottom of funnel is designed to lock into place on the IBC cage
- + Built-in strainer helps remove contaminants from poured/drained liquid

| Part#                     | 0648                                        |
|---------------------------|---------------------------------------------|
| Dimensions                | 40" x 30.5" x 5" (1016mm x 774.7mm x 127mm) |
| Weight                    | 10 lbs. (4.5 kg)                            |
| Capacity                  | 5.0 gal. (18.9 L)                           |
| Flow Rate (through drain) | 11 GPM (41.6 LPM) - based on water          |
| Composition               | High Density Polyethylene (HDPE)            |
| Drain                     | Built-in / Molded-in strainer               |
| Color                     | Black                                       |
| Packaging                 | Individually boxed                          |
| Bulk Orders               | Can be nested for large orders/shipments    |