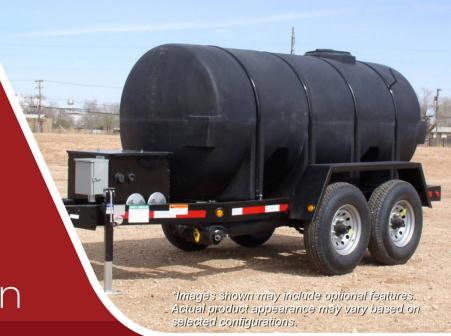

# TRAILER 1025 gallon Potable Water/ Water Distribution

Designed to support remote job sites, mobile offices, and RV setups, the 1,025 Gallon Water Distribution Trailer provides pressurized potable water delivery through an electric pump system. Built on a DOT-approved trailer, it features an algae-resistant black tank, 115V pump with freeze protection to ensure year-round performance. With four water outlets and 22 GPM flow, this trailer keeps teams hydrated and operations running no matter the weather.

# **FEATURES**

- 1,025-gallon algae-resistant tank
- ¾ HP, 115V on-demand pump
- Four water outlets for distribution
- Insulated freeze protection system
- DOT-approved trailer with surge brakes

# **SPECIFICATIONS**

| Tank                    | 1,025-gallon black polyethylene tank (non-certified potable rated) |
|-------------------------|--------------------------------------------------------------------|
| Pump & Engine           | 34 HP, 115V pump, Max Flow: 22 GPM   Max Pressure: 50 PSI          |
| Manifolds & Fill System | Anti-siphon fill, sight gauge, 4 outlet ports                      |
| Spray System            | Not included – dedicated to water delivery                         |
| Hose Kit                | Not specified; optional add-ons available                          |
| Trailer Frame           | 6" channel iron, DOT-approved trailer                              |
| Axles & Brakes          | Tandem spring axles with electric brakes                           |
| Wheels & Tires          | ST225/90D16 tires                                                  |
| Dimensions & Weight     | 196" L x 80" W x 82" H   15,000 lbs (GVWR)                         |
| Towing & Safety         | Adjustable 2 5/16" ball hitch, DOT compliant                       |
|                         |                                                                    |