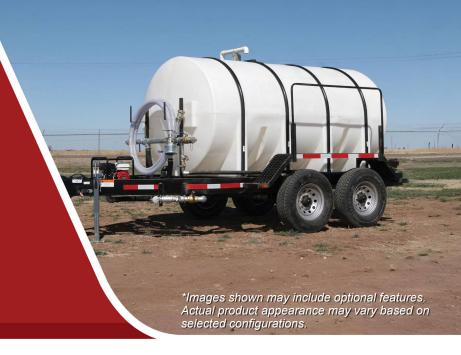

# 1600 gallon Express

The 1600-gallon Express Water Trailer is built to get the job done. From large construction sites to city maintenance and agricultural work, this trailer is ready whenever you need it. The DOT-compliant trailer comes fully equipped with quality parts, including a durable frame, a reliable Honda engine, and a high-capacity tank. You can count on it to perform when you need it most.

#### **FEATURES**

- 4 hp Honda engine
- 2" Water pump
- Galvanized fittings
- 25/16" height ball hitch
- 7" channel iron frame

### **SPECIFICATIONS**

| 1600-gallon full drain tank (white)                                       |
|---------------------------------------------------------------------------|
| 4 hp Honda engine with 2" water pump                                      |
| Galvanized manifolds, anti-siphon fill, pressure & gravity spigots        |
| Galvanized spray bar with dual nozzles (25' swath)                        |
| 20' x 2" suction hose with pond screen                                    |
| 7" channel iron                                                           |
| Tandem Slipper Spring   Electric brakes DOT-compliant                     |
| 16" 8-lug (6 ½" bolt circle) wheels, ST235/85/R16 tires   90" wheel track |
| 201" L x 102" W x 90" H   2,860 lbs (empty)   16,500 lbs (GVWR)           |
| Adjustable 2 5/16" hitch, LED lights, safety chains                       |
|                                                                           |