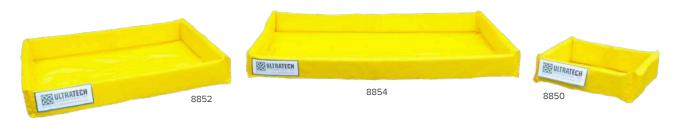

| Part# | Material of Construction | Dimensions ft. (m)<br>Wall Height: 6 in. (152 mm)<br>Wall Thickness: 2 in. (51 mm) | Containment Capacity gal (L) | Weight lbs. (kg) |
|-------|--------------------------|------------------------------------------------------------------------------------|------------------------------|------------------|
| 8850  | 22 oz. PVC               | 2 x 2 (0.6 x 0.6)                                                                  | 15 (57)                      | 3 (1.5)          |
| 8845  | 22 oz. PVC               | 3 x 3 (0.9 x 0.9)                                                                  | 33.7 (128)                   | 5 (2.3)          |
| 8852  | 22 oz. PVC               | 4 x 4 (1.2 x 1.2)                                                                  | 60 (227)                     | 7 (3.0)          |
| 8854  | 22 oz. PVC               | 4 x 6 (1.2 x 1.8)                                                                  | 75 (284)                     | 9 (4.0)          |
| 8846  | 22 oz. PVC               | 5 x 5 (1.5 x 1.5)                                                                  | 93.5 (354)                   | 9 (4.1)          |
| 8847  | 22 oz. PVC               | 6 x 6 (1.8 x 1.8)                                                                  | 134.7 (510)                  | 12 (5.4)         |