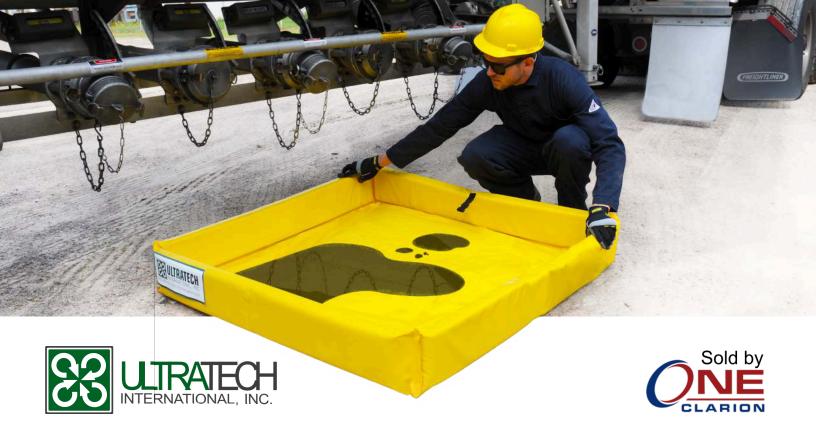

## Ultra-Containment Berm® Mini Foam Wall Models

Quick and convenient spill containment for vehicles, equipment and containers.

- + Foldable mini berms (duck ponds) are compact and easy to store but deploy in a moment's notice to respond to a spill.
- + Berms fold down and can be secured using attached strap provides simple and convenient transport and storage.
- + Foam sidewalls (6"H) provide support but can be driven over/ stepped on for easier equipment / vehicle placement.
- + Heavy-duty 22 oz. PVC construction provides excellent chemical compatibility.

## Applications include:

- · Capturing leaks under trucks and other vehicles on site.
- Storage pad for equipment or liquid containers, cans or drums.
- · Containment for fuel transfers from tank to truck.
- · Maintenance or repairs done on equipment in the field
- Spill containment for batteries, compressors and small drums.