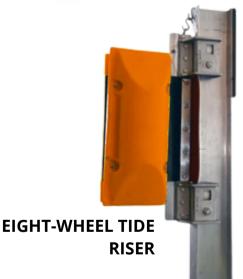

**BULKHEAD RISERS** allow <u>containment boom</u> (click to learn more) to ride varying water levels, rising and lowering along the length of a vertical, 4"x4" flange-beam. Risers are shipped from the plant assembled, ready to connect to any size boom and can be equipped with an ASTM Quick Latch/Slide Coupler.