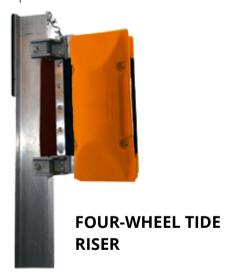

**BULKHEAD RISERS** allow <u>containment boom</u> (click to learn more) to ride varying water levels, rising and lowering along the length of a vertical, 4"x4" flange-beam. Risers are shipped from the plant assembled, ready to connect to any size boom and can be equipped with an ASTM Quick Latch/Slide Coupler.