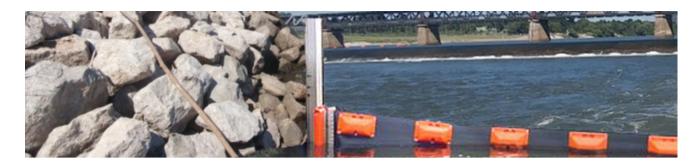

**BULKHEAD RISERS** allow <u>containment boom</u> (click to learn more) to ride varying water levels, rising and lowering along the length of a vertical, 4"x4" flange-beam. Risers are shipped from the plant assembled, ready to connect to any size boom and can be equipped with an ASTM Quick Latch/Slide Coupler.