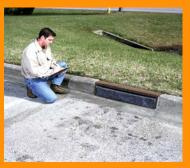

# PREVENT PROTECT POLLUTION PERIMETER

- Filters water entering stormwater systems.
- Installs on TOP of drain grate.
- Low-profile and easy maintenance.
- Filters debris away from traffic.
- Construction site drain protection.
- Easy to install and maintain.
- Fits flush to curb.