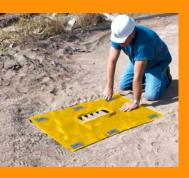

# PREVENT PROTECT POLLUTION PERIMETER

- Filters water entering stormwater systems.
- Installs on TOP of drain grate.
- Low-profile and easy maintenance.
- Filters debris away from traffic.
- Construction site drain protection.
- Easy to install and maintain.
- Fits flush to curb.