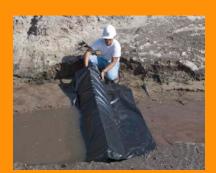

# CONTROL EROSION

- Filters run-off AND prevents soil erosion.
- Rises with water and slows flow.
- Filters harmful materials.