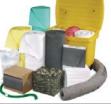

### OIL SPILL CLEAN UP

Spill clean up solutions for oil, HAZMAT, or general spills.

| Oil Absorbents                 | Spill Kits            |
|--------------------------------|-----------------------|
| General Maintenance Absorbents | Skimmers              |
| HAZMAT Absorbents              | Boom Reels            |
| Universal Absorbents           | Oil Containment Booms |
|                                |                       |