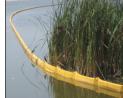

### **DOT TURBIDITY BARRIERS**

Water perimeter control for debris, silt, or turbidity.

| Debris Booms        |
|---------------------|
| Oil Booms           |
| Aquatic Plant Booms |
| Water Baffles       |
| -                   |