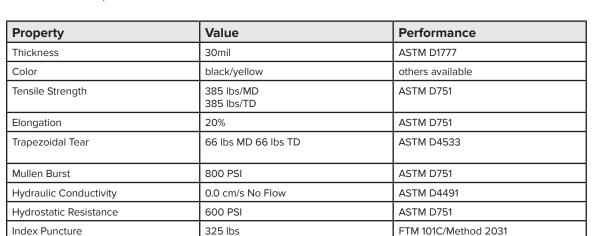

## 30 MIL REINFORCED POLYETHYLENE

A multi-layered, reinforced 30 mil geomembrane ideal for medium and heavy-duty applications. Our single film laminate technology provides increased physical properties. It has an extremely chemical and puncture-resistant geomembrane with a low-density polyethylene film making it easier to weld than your standard membrane.

MD = machine direction; TD = transverse direction

Accel UV Weathering

Warranty

These values are typical data and not intended for limiting specifications. We believe them to be reliable and accurate to the best of our ability and are intended for quidelines of performance(+/- 10%)