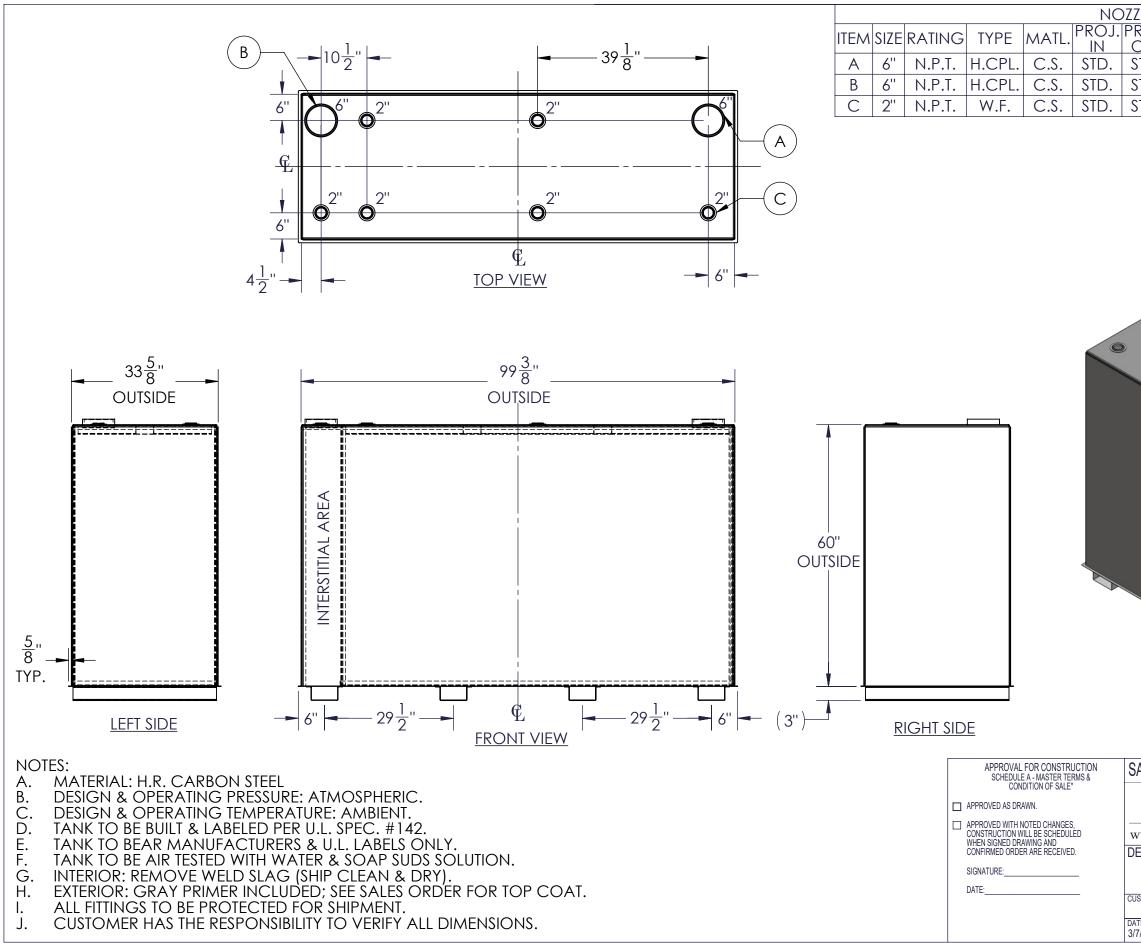

This drawing may contain CONFIDENTIAL information and is intended only for the use of the specific individual(s) to which it is addressed

| ZLE SCHEDULE                                           |                                  |                    |                           |
|--------------------------------------------------------|----------------------------------|--------------------|---------------------------|
| ROJ. REMARKS                                           |                                  |                    |                           |
| <u>out</u><br>Std.                                     |                                  |                    |                           |
| STD.<br>STD.                                           | SECONDARY EMERGENCY VENT OPENING |                    |                           |
|                                                        | SECO                             | NDART ENIERGENCT V | EINT OPEINING             |
| STD.                                                   |                                  |                    |                           |
| GALES                                                  | ORDER:                           |                    | WEIGHT (LBS):1490         |
| -                                                      | <u>)</u> עונ                     | ■ PO Box 700338    | All units inches          |
| Ĺ                                                      |                                  | Wabasso, FL 32970  | ) unless stated otherwise |
| www.oneclarion.com 863-261-8388<br>info@oneclarion.com |                                  |                    |                           |
| ESCRIPTION:                                            |                                  |                    |                           |
| 750 GALLON RECTANGULAR UL 142 DOUBLE WALL TANK         |                                  |                    |                           |
| JSTOMER: P.O.#                                         |                                  |                    |                           |
| ATE:                                                   | SCALE:                           | DWG#               | DRAWN BY: AJC             |
| 7/2023                                                 |                                  | FTDBS-0750         | CHKD BY: –                |