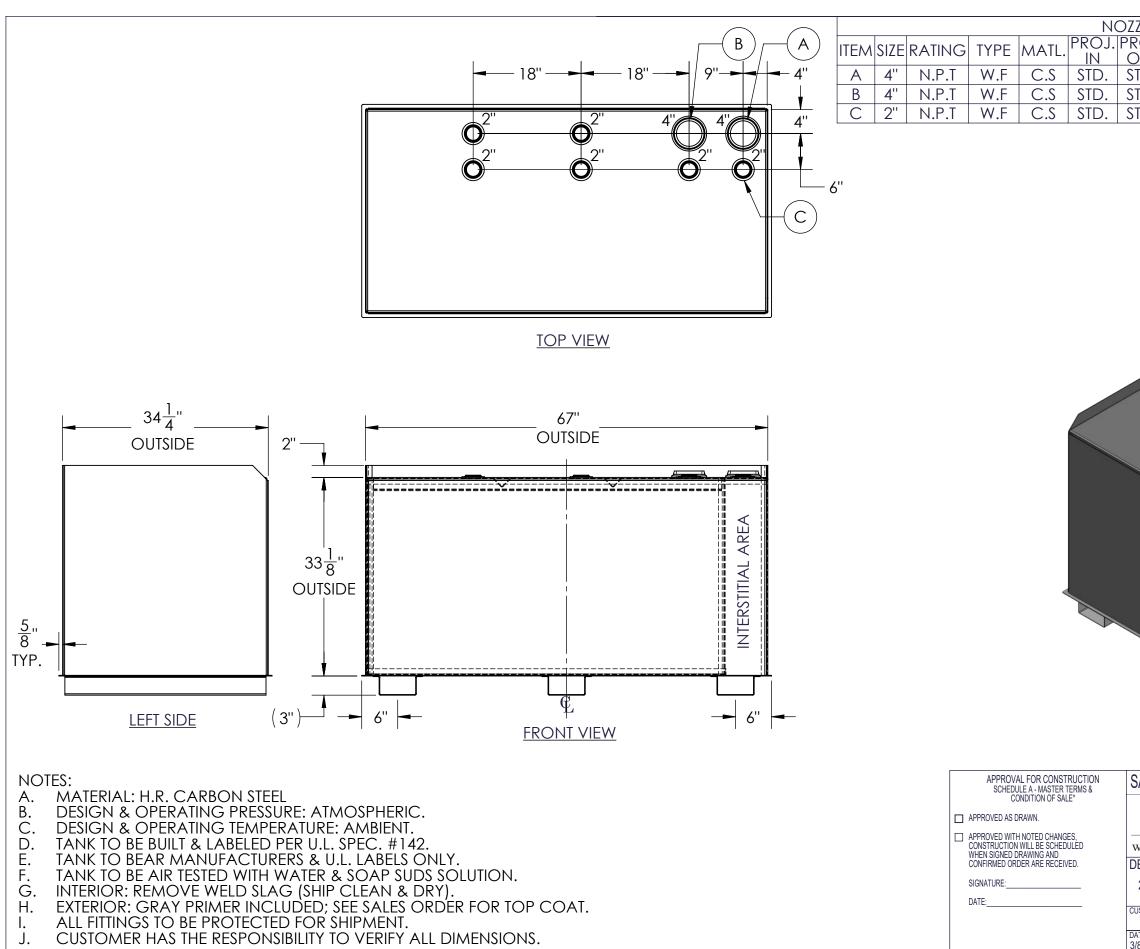

This drawing may contain CONFIDENTIAL information and is intended only for the use of the specific individual(s) to which it is addressed

| ZLE S                                                                    | CHEDULE             |                                   |                                                |
|--------------------------------------------------------------------------|---------------------|-----------------------------------|------------------------------------------------|
| ROJ.                                                                     |                     | REMARKS                           |                                                |
| TD.                                                                      | PRIMARY EMERG       | ENCY VENT                         | OPENING                                        |
| TD.                                                                      | secondary em        | ERGENCY VE                        | ENT OPENING                                    |
| TD.                                                                      |                     |                                   |                                                |
| SALES                                                                    | ORDER: -            |                                   | WEIGHT (LBS):688                               |
| (                                                                        |                     | PO Box 700338<br>abasso, FL 32970 | All units inches<br>unless stated<br>otherwise |
|                                                                          | oneclarion.com info | 863-261-8388<br>@oneclarion.com   |                                                |
| DESCRIPTION:<br>280 GALLON RECTANGULAR UL 142 DOUBLE WALL BENCH TOP TANK |                     |                                   |                                                |
| USTOMER:                                                                 |                     |                                   | P.O.#                                          |
| ATE:                                                                     | SCALE: DWG.#        |                                   | DRAWN BY: AJC                                  |
| /8/2023                                                                  | FTDBSB-0280         |                                   | CHKD BY: –                                     |
|                                                                          |                     |                                   |                                                |