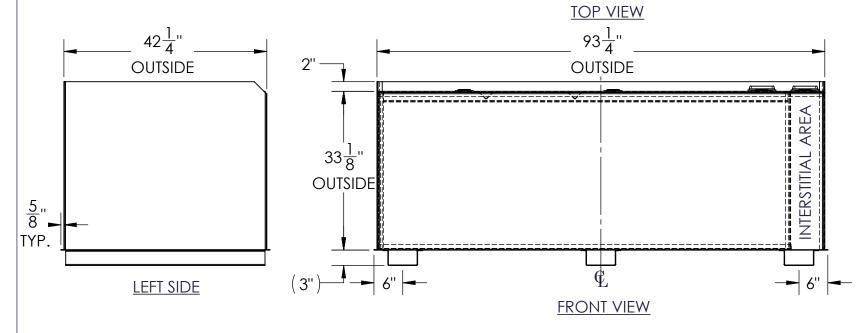

500 GALLON RECTANGULAR UL 142 DOUBLE WALL BENCH TOP TANK

DWG.# FTDBSB-0500

Wabasso, FL 32970

All units inches

unless stated

DRAWN BY: CHKD BY: