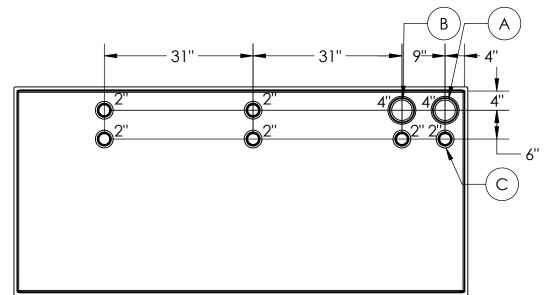

500 GALLON RECTANGULAR UL 142 DOUBLE WALL BENCH TOP TANK

DWG.# FTDBSB-0500

Wabasso, FL 32970

All units inches

unless stated

DRAWN BY: CHKD BY: