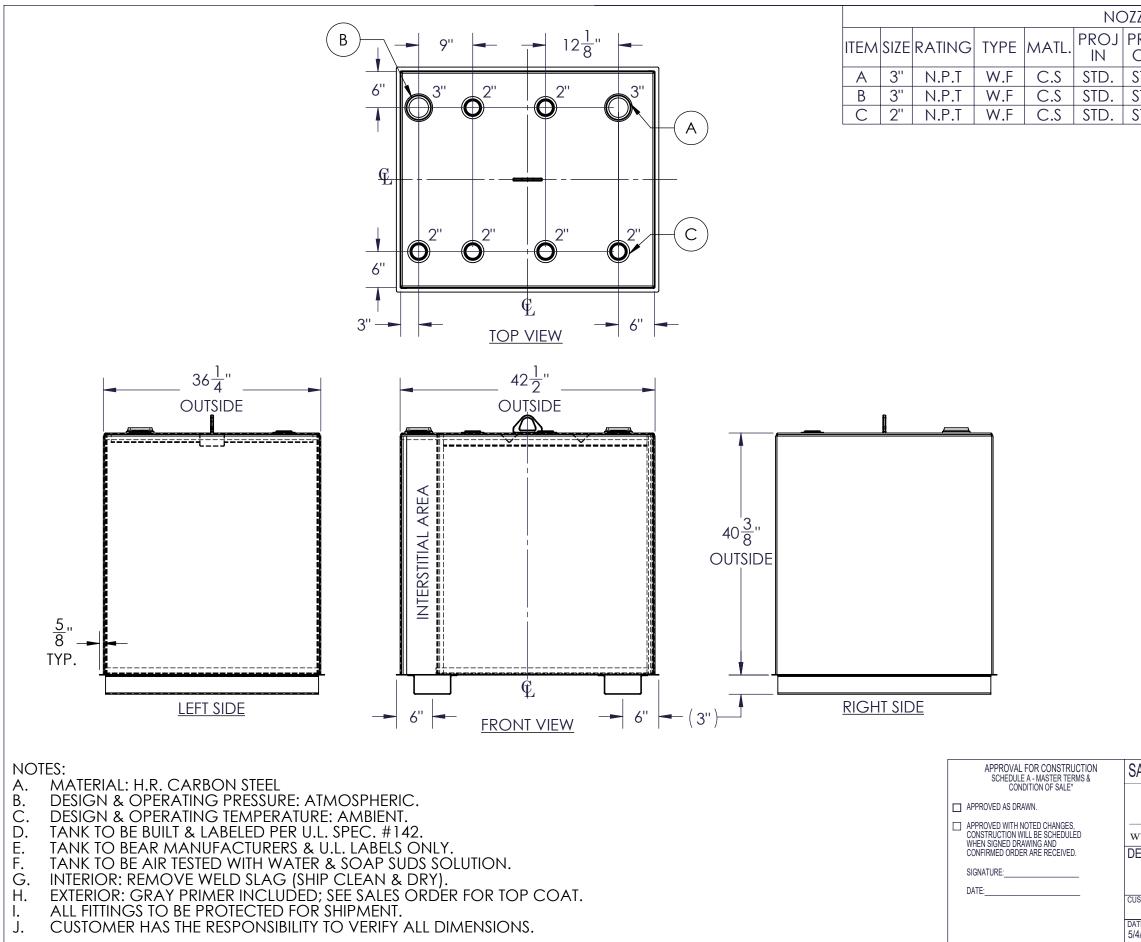

This drawing may contain CONFIDENTIAL information and is intended only for the use of the specific individual(s) to which it is addressed

| ROJ                 | ZLE SCHEDULE                                                                                                  |                                                       |  |
|---------------------|---------------------------------------------------------------------------------------------------------------|-------------------------------------------------------|--|
| DUT                 | REMARKS                                                                                                       |                                                       |  |
| STD.                | PRIMARY EMERGENCY VENT                                                                                        |                                                       |  |
| <u>std.</u><br>Std. | SECONDARY EMERGENCY V                                                                                         | EINTOPEINING                                          |  |
|                     |                                                                                                               |                                                       |  |
| ALES                |                                                                                                               | WEIGHT (LBS):559                                      |  |
| ALES                | DRDER: -<br>PO Box 700338                                                                                     | WEIGHT (LBS):559<br>All units inches<br>unless stated |  |
| C<br>www.o          | DRDER: -<br>PO Box 700338<br>Wabasso, FL 32970<br>863-261-8388<br>info@oneclarion.com                         | All units inches<br>unless stated<br>otherwise        |  |
| VWW.01<br>ESCRIF    | DRDER: -<br>PO Box 700338<br>Wabasso, FL 32970<br>863-261-8388<br>info@oneclarion.com                         | All units inches<br>unless stated<br>otherwise        |  |
| VWW.01<br>ESCRIF    | DRDER: -<br>DRDER: -<br>DRDER: -<br>PO Box 700338<br>Wabasso, FL 32970<br>863-261-8388<br>info@oneclarion.com | All units inches<br>unless stated<br>otherwise        |  |