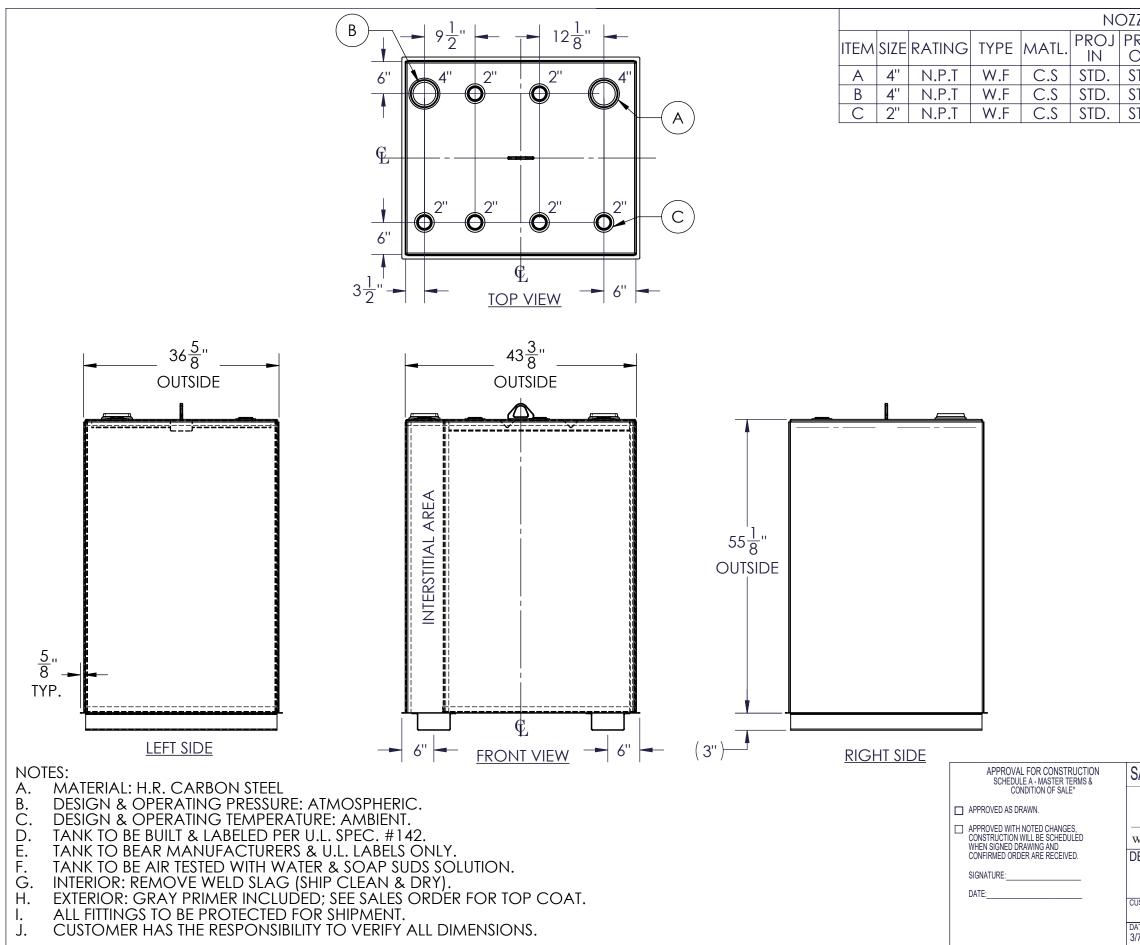

This drawing may contain CONFIDENTIAL information and is intended only for the use of the specific individual(s) to which it is addressed

| ZLE SCHEDULE                                            |                             |
|---------------------------------------------------------|-----------------------------|
| ROJ<br>DUT REMARKS                                      |                             |
| TD. PRIMARY EMERGENCY VENT                              |                             |
| TD. SECONDARY EMERGENCY VE                              |                             |
| TD.                                                     |                             |
| ALES ORDER:-                                            |                             |
| PO Box 700338                                           | All units inches            |
| Wabasso, FL 32970                                       | ) unless stated otherwise   |
| 863-261-8388   www.oneclarion.com   info@oneclarion.com |                             |
| ESCRIPTION:                                             |                             |
| 300 GALLON RECTANGULAR UL 142 DOUBLE WALL TANK          |                             |
| JSTOMER:                                                | P.O.#                       |
|                                                         |                             |
| ATE: SCALE: DWG,#<br>[7/2023 FTDBSW-0300 F              | DRAWN BY: AJC<br>CHKD BY: – |