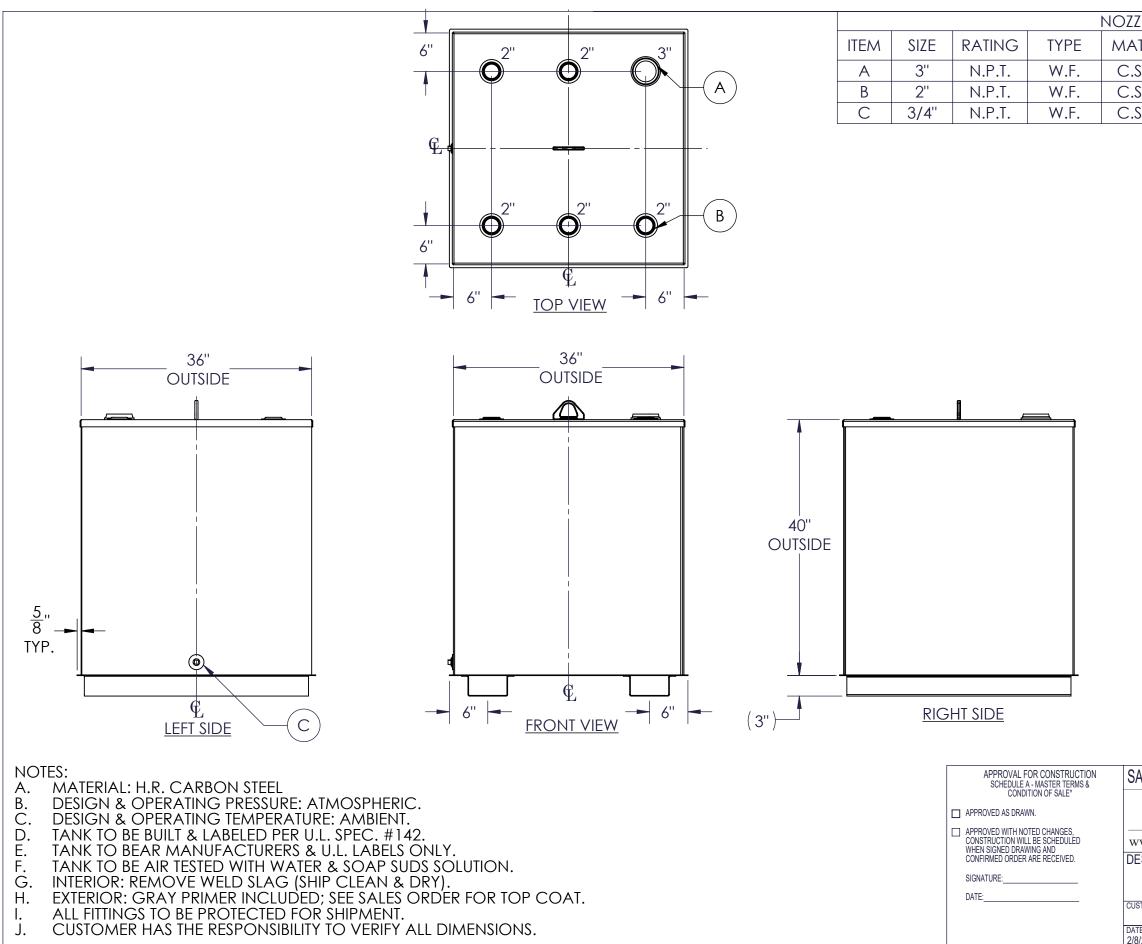

This drawing may contain CONFIDENTIAL information and is intended only for the use of the specific individual(s) to which it is addressed

| 71 F                                                             | SCHEDU   | ЛЕ                 |                                   |                                   |
|------------------------------------------------------------------|----------|--------------------|-----------------------------------|-----------------------------------|
| ATL                                                              | PROJ     | PROJ               | DEN                               | ARKS                              |
|                                                                  | IN       | OUT                |                                   |                                   |
| .S.<br>.S.                                                       | STD.     | STD.               | EMERGENCY                         | VENT OPENING                      |
| .3.                                                              | STD.     | STD.               |                                   |                                   |
| .S.                                                              | STD.     | STD.               |                                   | AIN                               |
| SALES                                                            | ORDER: - |                    |                                   | WEIGHT (LBS):314                  |
| /                                                                |          | тм                 | PO Box 700338                     | All units inches<br>unless stated |
|                                                                  | CLARIO   |                    | Wabasso, FL 32970<br>863-261-8388 | ) otherwise                       |
| Bit Stress 863-261-8388   www.oneclarion.com info@oneclarion.com |          |                    |                                   |                                   |
| DESCRIPTION:<br>220 GALLON RECTANGULAR UL 142 SINGLE WALL TANK   |          |                    |                                   |                                   |
| USTOMER                                                          |          |                    |                                   | P.O.#                             |
| DATE:<br>2/8/2023                                                | SCALE:   | DWG.#<br>FTSBSW-02 | 20                                | DRAWN BY: AJC<br>CHKD BY: –       |
|                                                                  | 1        |                    |                                   |                                   |