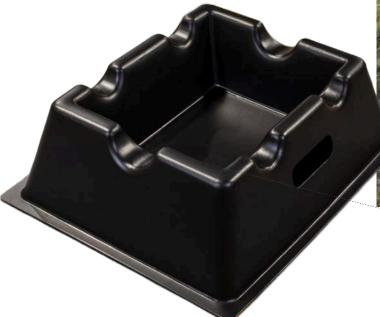

## Ultra-Line Pipe Tray®

Capture leaks and drips from hose and pipe connections

- + Protect the environment from leaking fuel and chemical pipe or hose connections.
- + Polyethylene construction won't rust or corrode.
- + Lightweight and durable easy to move and store but built to last in the field.
- + Built-in handles provide easy transport and portability.
- + Stackable for convenient shipping and storage.

| Part# | Description          | Material of<br>Construction | <b>Dimensions</b><br>in. (mm)  | <b>Containment Capacity</b><br>gal (L) | <b>Weight</b><br>lbs. (kg) |
|-------|----------------------|-----------------------------|--------------------------------|----------------------------------------|----------------------------|
| 5300  | Ultra-Line Pipe Tray | 1/4" Polyethylene           | 29 x 24 x 9¼ (737 x 610 x 235) | 4 (15)                                 | 8 (3.6)                    |