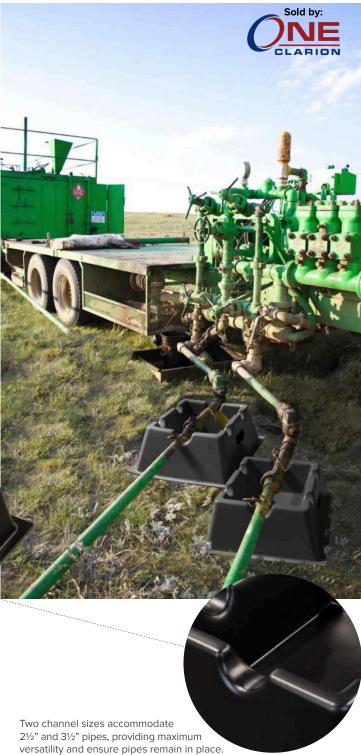

## Ultra-Line Pipe Tray®

Capture leaks and drips from hose and pipe connections

- + Protect the environment from leaking fuel and chemical pipe or hose connections.
- + Polyethylene construction won't rust or corrode.
- + Lightweight and durable easy to move and store but built to last in the field.
- + Built-in handles provide easy transport and portability.
- + Stackable for convenient shipping and storage.

| Part# | Description          | Material of<br>Construction | <b>Dimensions</b><br>in. (mm)  | <b>Containment Capacity</b><br>gal (L) | <b>Weight</b><br>lbs. (kg) |
|-------|----------------------|-----------------------------|--------------------------------|----------------------------------------|----------------------------|
| 5300  | Ultra-Line Pipe Tray | 1/4" Polyethylene           | 29 x 24 x 9¼ (737 x 610 x 235) | 4 (15)                                 | 8 (3.6)                    |