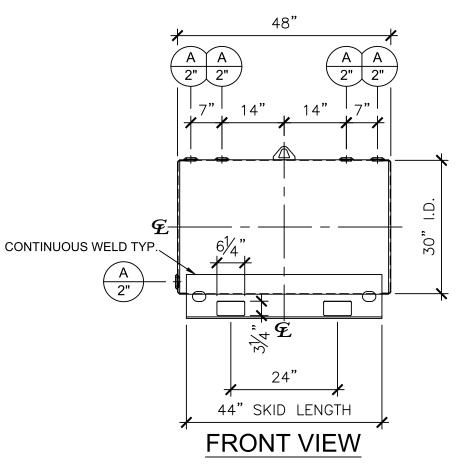

| NOZZLE SCHEDULE |      |        |      |      |         |       |  |  |
|-----------------|------|--------|------|------|---------|-------|--|--|
| ITEM            | SIZE | RATING | TYPE | MATL | REMARKS | NOTES |  |  |
| А               | 2"   | N.P.T. | W.F. | C.S. | -       | -     |  |  |

## NOTES:

- A. Material: H.R. Carbon Steel.
- B. Design Pressure: Atmospheric.
- C. Design Temperature: Ambient.
- D. Exterior: Gray primer included; see Sales Order for top coat.
- E. All Fittings to be protected for shipment.
- F. Customer to verify nozzle sizes, locations, and quantities.
- G. Saddles/skids may require shimming or grouting during installation.