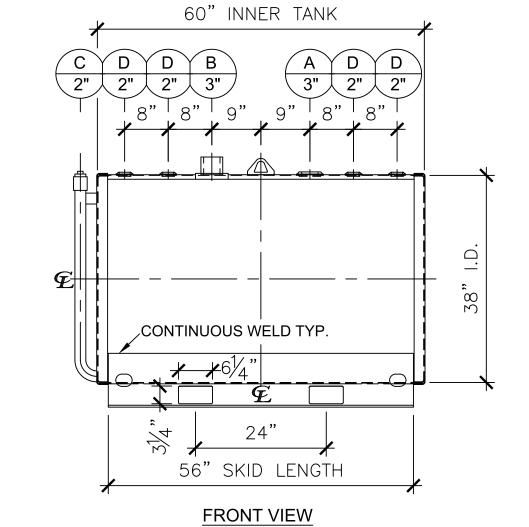

| NOZZLE SCHEDULE |      |        |        |      |           |                        |  |  |  |
|-----------------|------|--------|--------|------|-----------|------------------------|--|--|--|
| ITEM            | SIZE | RATING | TYPE   | MATL | REMARKS   | NOTES                  |  |  |  |
| Α               | 3"   | N.P.T. | W.F.   | C.S. | PRIMARY   | EMERGENCY VENT OPENING |  |  |  |
| В               | 3"   | N.P.T. | H.CPL. | C.S. | SECONDARY | EMERGENCY VENT OPENING |  |  |  |
| С               | 2"   | N.P.T. | CPL.   | C.S. | -         | INTERSTICE MONITOR     |  |  |  |
| D               | 2"   | N.P.T. | W.F.   | C.S. | -         | -                      |  |  |  |

## NOTES:

- A. Material: H.R. Carbon Steel.
- B. Design Pressure: Atmospheric.
- C. Design Temperature: Ambient.
- D. Built & labeled per U.L. spec. #142.
- E. Exterior: Gray primer included; see Sales Order for top coat.
- F. All fittings to be protected for shipment.
- G. Customer to verify nozzle sizes, locations, and quantities.
- H. Saddles/skids may require shimming or grouting during installation.