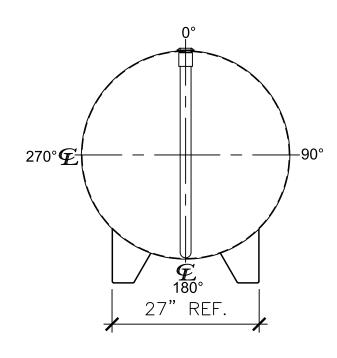

| NOZZLE SCHEDULE |      |        |        |      |           |                        |  |  |  |
|-----------------|------|--------|--------|------|-----------|------------------------|--|--|--|
| ITEM            | SIZE | RATING | TYPE   | MATL | REMARKS   | NOTES                  |  |  |  |
| Α               | 3"   | N.P.T. | W.F.   | C.S. | PRIMARY   | EMERGENCY VENT OPENING |  |  |  |
| В               | 3"   | N.P.T. | H.CPL. | C.S. | SECONDARY | EMERGENCY VENT OPENING |  |  |  |
| С               | 2"   | N.P.T. | CPL.   | C.S. | -         | INTERSTICE MONITOR     |  |  |  |
| D               | 2"   | N.P.T. | W.F.   | C.S. | -         | -                      |  |  |  |



LEFT SIDE



## NOTES:

- A. Material: H.R. Carbon Steel.
- B. Design Pressure: Atmospheric.
- C. Design Temperature: Ambient.
- D. Built & labeled per U.L. spec. #142.
- E. Exterior: Gray primer included; see Sales Order for top coat.
- F. All fittings to be protected for shipment.
- G. Customer to verify nozzle sizes, locations, and quantities.
- H. Saddles/skids may require shimming or grouting during installation.

| APPROVAL FOR CONSTRUCTION SCHEDULE A - MASTER TERMS &                                                                       | SALES ORDER:                                                       |        |                  | WEIGHT (LBS): 1000 |
|-----------------------------------------------------------------------------------------------------------------------------|--