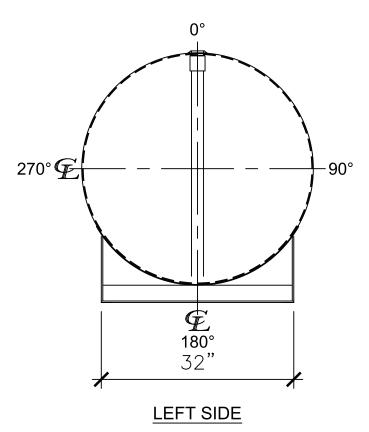

| 60" INNER TANK<br>B<br>3"<br>8"<br>8"<br>8"<br>8"<br>8"<br>8"<br>8"<br>8"<br>8"<br>8"<br>8"<br>8"<br>8"<br>8"<br>8"<br>8"<br>8"<br>8"<br>8"<br>8"<br>8"<br>8"<br>8"<br>8"<br>8"<br>8"<br>8"<br>8"<br>8"<br>8"<br>8"<br>8"<br>8"<br>8"<br>8"<br>8"<br>8"<br>8"<br>8"<br>8"<br>8"<br>8"<br>8"<br>8"<br>8"<br>8"<br>8"<br>8"<br>8"<br>8"<br>8"<br>8"<br>8"<br>8"<br>8"<br>8"<br>8"<br>8"<br>8"<br>8"<br>8"<br>8"<br>8"<br>8"<br>8"<br>8"<br>8"<br>8"<br>8"<br>8"<br>8"<br>8"<br>8"<br>8"<br>8"<br>8"<br>8"<br>8"<br>8"<br>8"<br>8"<br>8"<br>8"<br>8"<br>8"<br>8"<br>8"<br>8"<br>8"<br>8"<br>8"<br>8"<br>8"<br>8"<br>8"<br>8"<br>8"<br>8"<br>8"<br>8"<br>8"<br>8"<br>8"<br>8"<br>8"<br>8"<br>8"<br>8"<br>8"<br>8"<br>8"<br>8"<br>8"<br>8"<br>8"<br>8"<br>8"<br>8"<br>8"<br>8"<br>8"<br>8"<br>8"<br>8"<br>8"<br>8"<br>8"<br>8"<br>8"<br>8"<br>8"<br>8"<br>8"<br>8"<br>8"<br>8"<br>8"<br>8"<br>8"<br>8"<br>8"<br>8"<br>8"<br>8"<br>8"<br>8"<br>8"<br>8"<br>8"<br>8"<br>8"<br>8"<br>8"<br>8"<br>8"<br>8"<br>8"<br>8"<br>8"<br>8"<br>8"<br>8"<br>8"<br>8"<br>8"<br>8"<br>8"<br>8"<br>8"<br>8"<br>8"<br>8"<br>8"<br>8"<br>8"<br>8"<br>8"<br>8"<br>8"<br>8"<br>8"<br>8"<br>8"<br>8"<br>8"<br>8"<br>8"<br>8"<br>8"<br>8"<br>8"<br>8"<br>8"<br>8"<br>8"<br>8"<br>8"<br>8"<br>8"<br>8"<br>8"<br>8"<br>8"<br>8"<br>8"<br>8"<br>8"<br>8"<br>8"<br>8"<br>8"<br>8"<br>8"<br>8"<br>8"<br>8"<br>8"<br>8"<br>8"<br>8"<br>8"<br>8"<br>8"<br>8"<br>8"<br>8"<br>8"<br>8"<br>8"<br>8"<br>8"<br>8"<br>8"<br>8"<br>8"<br>8"<br>8"<br>8"<br>8"<br>8"<br>8"<br>8"<br>8"<br>8"<br>8"<br>8"<br>8"<br>8"<br>8"<br>8"<br>8"<br>8"<br>8"<br>8"<br>8"<br>8"<br>8"<br>8"<br>8"<br>8"<br>8"<br>8"<br>8"<br>8"<br>8"<br>8"<br>8"<br>8"<br>8"<br>8"<br>8"<br>8"<br>8"<br>8"<br>8"<br>8"<br>8"<br>8"<br>8"<br>8"<br>8"<br>8"<br>8"<br>8"<br>8"<br>8"<br>8"<br>8"<br>8"<br>8"<br>8"<br>8"<br>8"<br>8"<br>8"<br>8"<br>8"<br>8"<br>8"<br>8"<br>8"<br>8"<br>8"<br>8"<br>8"<br>8"<br>8"<br>8"<br>8"<br>8"<br>8"<br>8"<br>8"<br>8"<br>8"<br>8"<br>8"<br>8"<br>8"<br>8"<br>8"<br>8"<br>8"<br>8"<br>8"<br>8"<br>8"<br>8"<br>8"<br>8"<br>8"<br>8"<br>8"<br>8"<br>8"<br>8"<br>8" |                          |        | 38" I.D.                                       |                              |  |  |  |
|---------------------------------------------------------------------------------------------------------------------------------------------------------------------------------------------------------------------------------------------------------------------------------------------------------------------------------------------------------------------------------------------------------------------------------------------------------------------------------------------------------------------------------------------------------------------------------------------------------------------------------------------------------------------------------------------------------------------------------------------------------------------------------------------------------------------------------------------------------------------------------------------------------------------------------------------------------------------------------------------------------------------------------------------------------------------------------------------------------------------------------------------------------------------------------------------------------------------------------------------------------------------------------------------------------------------------------------------------------------------------------------------------------------------------------------------------------------------------------------------------------------------------------------------------------------------------------------------------------------------------------------------------------------------------------------------------------------------------------------------------------------------------------------------------------------------------------------------------------------------------------------------------------------------------------------------------------------------------------------------------------------------------------------------------------------------------------------------------------------------------------|--------------------------|--------|------------------------------------------------|------------------------------|--|--|--|
| APPROVAL FOR CONSTRUCTION<br>SCHEDULE A - MASTER TERMS &                                                                                                                                                                                                                                                                                                                                                                                                                                                                                                                                                                                                                                                                                                                                                                                                                                                                                                                                                                                                                                                                                                                                                                                                                                                                                                                                                                                                                                                                                                                                                                                                                                                                                                                                                                                                                                                                                                                                                                                                                                                                        | SALES                    | S ORDI | ER:                                            | WEIGHT (LBS): 775            |  |  |  |
| CONDITION OF SALE*                                                                                                                                                                                                                                                                                                                                                                                                                                                                                                                                                                                                                                                                                                                                                                                                                                                                                                                                                                                                                                                                                                                                                                                                                                                                                                                                                                                                                                                                                                                                                                                                                                                                                                                                                                                                                                                                                                                                                                                                                                                                                                              |                          | O      | All units inches<br>unless stated<br>otherwise |                              |  |  |  |
| APPROVED WITH NOTED CHANGES,<br>CONSTRUCTION WILL BE SCHEDULED<br>WHEN SIGNED DRAWING AND<br>CONFIRMED ORDER ARE RECEIVED.                                                                                                                                                                                                                                                                                                                                                                                                                                                                                                                                                                                                                                                                                                                                                                                                                                                                                                                                                                                                                                                                                                                                                                                                                                                                                                                                                                                                                                                                                                                                                                                                                                                                                                                                                                                                                                                                                                                                                                                                      | www.clarionmunicipal.com |        |                                                |                              |  |  |  |
| CONFIRMED ORDER ARE RECEIVED.<br>SIGNATURE:                                                                                                                                                                                                                                                                                                                                                                                                                                                                                                                                                                                                                                                                                                                                                                                                                                                                                                                                                                                                                                                                                                                                                                                                                                                                                                                                                                                                                                                                                                                                                                                                                                                                                                                                                                                                                                                                                                                                                                                                                                                                                     | DESCRIPTION:             | GALLO  | N 38" I.D. x 5"-0" O.A.L. I                    | FLAMESHIELD                  |  |  |  |
| <br>DATE:                                                                                                                                                                                                                                                                                                                                                                                                                                                                                                                                                                                                                                                                                                                                                                                                                                                                                                                                                                                                                                                                                                                                                                                                                                                                                                                                                                                                                                                                                                                                                                                                                                                                                                                                                                                                                                                                                                                                                                                                                                                                                                                       | CUSTOMER:                |        | BRACKET TANK                                   | P.O.#                        |  |  |  |
|                                                                                                                                                                                                                                                                                                                                                                                                                                                                                                                                                                                                                                                                                                                                                                                                                                                                                                                                                                                                                                                                                                                                                                                                                                                                                                                                                                                                                                                                                                                                                                                                                                                                                                                                                                                                                                                                                                                                                                                                                                                                                                                                 | DATE:<br>10/25/23        | SCALE: | -<br>NB00300FSD03812G                          | DRAWN BY: WR<br>SHEET 1 OF 1 |  |  |  |