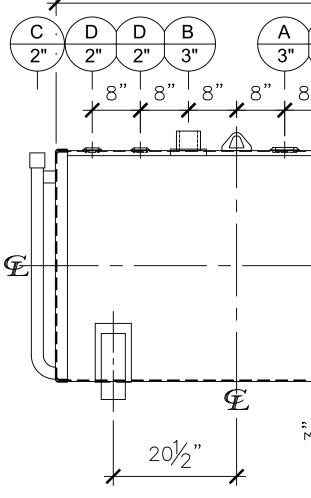

| NOZZLE SCHEDULE |      |        |        |      |             |              |           |                        |  |  |  |
|-----------------|------|--------|--------|------|-------------|--------------|-----------|------------------------|--|--|--|
| ITEM            | SIZE | RATING | TYPE   | MATL | PROJ.<br>IN | PROJ.<br>OUT | REMARKS   | NOTES                  |  |  |  |
| Α               | 3"   | N.P.T. | W.F.   | C.S. | STD.        | STD.         | PRIMARY   | EMERGENCY VENT OPENING |  |  |  |
| В               | 3"   | N.P.T. | H.CPL. | C.S. | STD.        | STD.         | SECONDARY | EMERGENCY VENT OPENING |  |  |  |
| С               | 2"   | N.P.T. | PIPE   | C.S. | STD.        | STD.         | -         | MONITORING PORT        |  |  |  |
| D               | 2"   | N.P.T. | W.F.   | C.S. | STD.        | STD.         | _         | _                      |  |  |  |

| 60" INNER TANK<br>B<br>3"<br>8"<br>8"<br>8"<br>8"<br>8"<br>8"<br>8"<br>8"<br>8"<br>8"<br>8"<br>8"<br>8"<br>8"<br>8"<br>8"<br>8"<br>8"<br>8"<br>8"<br>8"<br>8"<br>8"<br>8"<br>8"<br>8"<br>8"<br>8"<br>8"<br>8"<br>8"<br>8"<br>8"<br>8"<br>8"<br>8"<br>8"<br>8"<br>8"<br>8"<br>8"<br>8"<br>8"<br>8"<br>8"<br>8"<br>8"<br>8"<br>8"<br>8"<br>8"<br>8"<br>8"<br>8"<br>8"<br>8"<br>8"<br>8"<br>8"<br>8"<br>8"<br>8"<br>8"<br>8"<br>8"<br>8"<br>8"<br>8"<br>8"<br>8"<br>8"<br>8"<br>8"<br>8"<br>8"<br>8"<br>8"<br>8"<br>8"<br>8"<br>8"<br>8"<br>8"<br>8"<br>8"<br>8"<br>8"<br>8"<br>8"<br>8"<br>8"<br>8"<br>8"<br>8"<br>8"<br>8"<br>8"<br>8"<br>8"<br>8"<br>8"<br>8"<br>8"<br>8"<br>8"<br>8"<br>8"<br>8"<br>8"<br>8"<br>8"<br>8"<br>8"<br>8"<br>8"<br>8"<br>8"<br>8"<br>8"<br>8"<br>8"<br>8"<br>8"<br>8"<br>8"<br>8"<br>8"<br>8"<br>8"<br>8"<br>8"<br>8"<br>8"<br>8"<br>8"<br>8"<br>8"<br>8"<br>8"<br>8"<br>8"<br>8"<br>8"<br>8"<br>8"<br>8"<br>8"<br>8"<br>8"<br>8"<br>8"<br>8"<br>8"<br>8"<br>8"<br>8"<br>8"<br>8"<br>8"<br>8"<br>8"<br>8"<br>8"<br>8"<br>8"<br>8"<br>8"<br>8"<br>8"<br>8"<br>8"<br>8"<br>8"<br>8"<br>8"<br>8"<br>8"<br>8"<br>8"<br>8"<br>8"<br>8"<br>8"<br>8"<br>8"<br>8"<br>8"<br>8"<br>8"<br>8"<br>8"<br>8"<br>8"<br>8"<br>8"<br>8"<br>8"<br>8"<br>8"<br>8"<br>8"<br>8"<br>8"<br>8"<br>8"<br>8"<br>8"<br>8"<br>8"<br>8"<br>8"<br>8"<br>8"<br>8"<br>8"<br>8"<br>8"<br>8"<br>8"<br>8"<br>8"<br>8"<br>8"<br>8"<br>8"<br>8"<br>8"<br>8"<br>8"<br>8"<br>8"<br>8"<br>8"<br>8"<br>8"<br>8"<br>8"<br>8"<br>8"<br>8"<br>8"<br>8"<br>8"<br>8"<br>8"<br>8"<br>8"<br>8"<br>8"<br>8"<br>8"<br>8"<br>8"<br>8"<br>8"<br>8"<br>8"<br>8"<br>8"<br>8"<br>8"<br>8"<br>8"<br>8"<br>8"<br>8"<br>8"<br>8"<br>8"<br>8"<br>8"<br>8"<br>8"<br>8"<br>8"<br>8"<br>8"<br>8"<br>8"<br>8"<br>8"<br>8"<br>8"<br>8"<br>8"<br>8"<br>8"<br>8"<br>8"<br>8"<br>8"<br>8"<br>8"<br>8"<br>8"<br>8"<br>8"<br>8"<br>8"<br>8"<br>8"<br>8"<br>8"<br>8"<br>8"<br>8"<br>8"<br>8"<br>8"<br>8"<br>8"<br>8"<br>8"<br>8"<br>8"<br>8"<br>8"<br>8"<br>8"<br>8"<br>8"<br>8"<br>8"<br>8"<br>8"<br>8"<br>8"<br>8"<br>8"<br>8"<br>8"<br>8"<br>8"<br>8"<br>8"<br>8"<br>8" |                          |        | 38" I.D.                                       |                              |  |  |  |
|---------------------------------------------------------------------------------------------------------------------------------------------------------------------------------------------------------------------------------------------------------------------------------------------------------------------------------------------------------------------------------------------------------------------------------------------------------------------------------------------------------------------------------------------------------------------------------------------------------------------------------------------------------------------------------------------------------------------------------------------------------------------------------------------------------------------------------------------------------------------------------------------------------------------------------------------------------------------------------------------------------------------------------------------------------------------------------------------------------------------------------------------------------------------------------------------------------------------------------------------------------------------------------------------------------------------------------------------------------------------------------------------------------------------------------------------------------------------------------------------------------------------------------------------------------------------------------------------------------------------------------------------------------------------------------------------------------------------------------------------------------------------------------------------------------------------------------------------------------------------------------------------------------------------------------------------------------------------------------------------------------------------------------------------------------------------------------------------------------------------------------|--------------------------|--------|------------------------------------------------|------------------------------|--|--|--|
| APPROVAL FOR CONSTRUCTION<br>SCHEDULE A - MASTER TERMS &                                                                                                                                                                                                                                                                                                                                                                                                                                                                                                                                                                                                                                                                                                                                                                                                                                                                                                                                                                                                                                                                                                                                                                                                                                                                                                                                                                                                                                                                                                                                                                                                                                                                                                                                                                                                                                                                                                                                                                                                                                                                        | SALES                    | S ORDI | ER:                                            | WEIGHT (LBS): 775            |  |  |  |
| CONDITION OF SALE*                                                                                                                                                                                                                                                                                                                                                                                                                                                                                                                                                                                                                                                                                                                                                                                                                                                                                                                                                                                                                                                                                                                                                                                                                                                                                                                                                                                                                                                                                                                                                                                                                                                                                                                                                                                                                                                                                                                                                                                                                                                                                                              |                          | O      | All units inches<br>unless stated<br>otherwise |                              |  |  |  |
| APPROVED WITH NOTED CHANGES,<br>CONSTRUCTION WILL BE SCHEDULED<br>WHEN SIGNED DRAWING AND<br>CONFIRMED ORDER ARE RECEIVED.                                                                                                                                                                                                                                                                                                                                                                                                                                                                                                                                                                                                                                                                                                                                                                                                                                                                                                                                                                                                                                                                                                                                                                                                                                                                                                                                                                                                                                                                                                                                                                                                                                                                                                                                                                                                                                                                                                                                                                                                      | www.clarionmunicipal.com |        |                                                |                              |  |  |  |
| CONFIRMED ORDER ARE RECEIVED.<br>SIGNATURE:                                                                                                                                                                                                                                                                                                                                                                                                                                                                                                                                                                                                                                                                                                                                                                                                                                                                                                                                                                                                                                                                                                                                                                                                                                                                                                                                                                                                                                                                                                                                                                                                                                                                                                                                                                                                                                                                                                                                                                                                                                                                                     | DESCRIPTION:             | GALLO  | N 38" I.D. x 5"-0" O.A.L. I                    | FLAMESHIELD                  |  |  |  |
| <br>DATE:                                                                                                                                                                                                                                                                                                                                                                                                                                                                                                                                                                                                                                                                                                                                                                                                                                                                                                                                                                                                                                                                                                                                                                                                                                                                                                                                                                                                                                                                                                                                                                                                                                                                                                                                                                                                                                                                                                                                                                                                                                                                                                                       | CUSTOMER:                |        | BRACKET TANK                                   | P.O.#                        |  |  |  |
|                                                                                                                                                                                                                                                                                                                                                                                                                                                                                                                                                                                                                                                                                                                                                                                                                                                                                                                                                                                                                                                                                                                                                                                                                                                                                                                                                                                                                                                                                                                                                                                                                                                                                                                                                                                                                                                                                                                                                                                                                                                                                                                                 | DATE:<br>10/25/23        | SCALE: | -<br>NB00300FSD03812G                          | DRAWN BY: WR<br>SHEET 1 OF 1 |  |  |  |