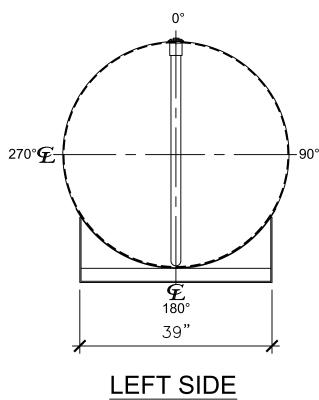

## **FRONT VIEW**

| APPROVAL FOR CONSTRUCTION SCHEDULE A - MASTER TERMS &                               | SALES ORDER:                                             | WEIGHT (LBS): 1100 |                                                |  |  |
|-------------------------------------------------------------------------------------|----------------------------------------------------------|--------------------|------------------------------------------------|--|--|
| CONDITION OF SALE*  APPROVED AS DRAWN.                                              |                                                          | JE<br>BION         | All units inches<br>unless stated<br>otherwise |  |  |
| APPROVED WITH NOTED CHANGES, CONSTRUCTION WILL BE SCHEDULED WHEN SIGNED DRAWING AND | www.clarionmunicipal.com                                 |                    |                                                |  |  |
| CONFIRMED ORDER ARE RECEIVED.                                                       | DESCRIPTION:                                             |                    |                                                |  |  |
| SIGNATURE:                                                                          | 500 Gallon 45 ½" I.D. x 6'-0" O.A.L. Double Wall Bracket |                    |                                                |  |  |
| DATE:                                                                               | Tank                                                     |                    |                                                |  |  |
|                                                                                     | CUSTOMER:                                                |                    | P.O.#                                          |  |  |
|                                                                                     | -                                                        | -                  |                                                |  |  |
|                                                                                     | DATE: SCALE:                                             | DWG.#              | DRAWN BY: ,'                                   |  |  |
|                                                                                     | -                                                        | NB00500DWB45512G   | SHEET 1 OF 1                                   |  |  |