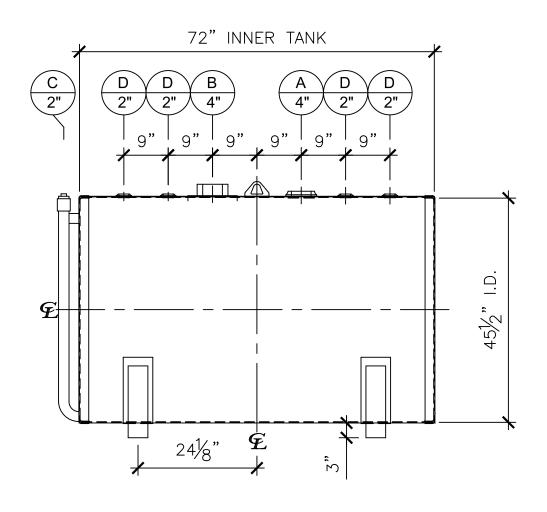

## NOTES:

- A. Material: H.R. Carbon Steel.
- B. Design Pressure: Atmospheric.
- C. Design Temperature: Ambient.
- D. Built & Labeled per U.L. Spec. #142.
- E. Exterior: Gray primer included; see Sales Order for top coat.
- All Fittings to be protected for shipment.
- Customer to verify nozzle sizes, locations and quantities.
- H. Saddles/skids may require shimming or grouting during installation.

| NOZZLE SCHEDULE |      |        |        |      |           |                        |  |  |  |
|-----------------|------|--------|--------|------|-----------|------------------------|--|--|--|
| ITEM            | SIZE | RATING | TYPE   | MATL | REMARKS   | NOTES                  |  |  |  |
| Α               | 4"   | N.P.T. | W.F.   | C.S. | PRIMARY   | EMERGENCY VENT OPENING |  |  |  |
| В               | 4"   | N.P.T. | H.CPL. | C.S. | SECONDARY | EMERGENCY VENT OPENING |  |  |  |
| С               | 2"   | N.P.T. | PIPE   | C.S. |           | MONITORING PORT        |  |  |  |
| D               | 2"   | N.P.T. | W.F.   | C.S. |           |                        |  |  |  |

## **FRONT VIEW**

| APPROVAL FOR CONSTRUCTION SCHEDULE A - MASTER TERMS &                               | SALES ORDER:                                             | WEIGHT (LBS): 1100 |                                                |  |  |
|-------------------------------------------------------------------------------------|----------------------------------------------------------|--------------------|------------------------------------------------|--|--|
| CONDITION OF SALE*  APPROVED AS DRAWN.                                              |                                                          | JE<br>BION         | All units inches<br>unless stated<br>otherwise |  |  |
| APPROVED WITH NOTED CHANGES, CONSTRUCTION WILL BE SCHEDULED WHEN SIGNED DRAWING AND | www.clarionmunicipal.com                                 |                    |                                                |  |  |
| CONFIRMED ORDER ARE RECEIVED.                                                       | DESCRIPTION:                                             |                    |                                                |  |  |
| SIGNATURE:                                                                          | 500 Gallon 45 ½" I.D. x 6'-0" O.A.L. Double Wall Bracket |                    |                                                |  |  |
| DATE:                                                                               | Tank                                                     |                    |                                                |  |  |
|                                                                                     | CUSTOMER:                                                |                    | P.O.#                                          |  |  |
|                                                                                     | -                                                        | -                  |                                                |  |  |
|                                                                                     | DATE: SCALE:                                             | DWG.#              | DRAWN BY: ,'                                   |  |  |
|                                                                                     | -                                                        | NB00500DWB45512G   | SHEET 1 OF 1                                   |  |  |