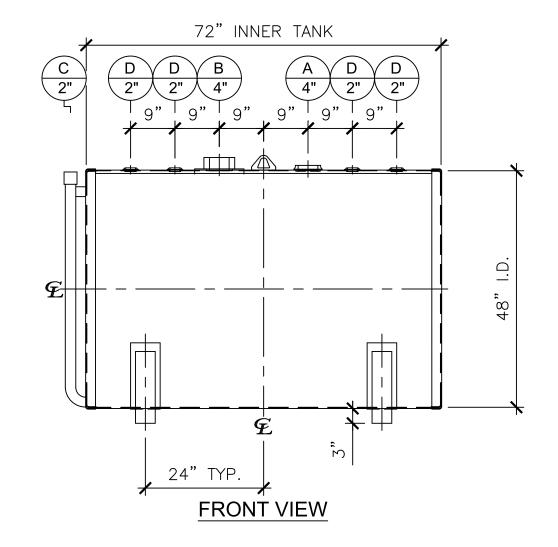

| NOZZLE SCHEDULE |      |        |        |      |           |                        |  |  |  |
|-----------------|------|--------|--------|------|-----------|------------------------|--|--|--|
| ITEM            | SIZE | RATING | TYPE   | MATL | REMARKS   | NOTES                  |  |  |  |
| Α               | 4"   | N.P.T. | W.F.   | C.S. | PRIMARY   | EMERGENCY VENT OPENING |  |  |  |
| В               | 4"   | N.P.T. | H.CPL. | C.S. | SECONDARY | EMERGENCY VENT OPENING |  |  |  |
| С               | 2"   | N.P.T. | PIPE   | C.S. | -         | MONITORING PORT        |  |  |  |
| D               | 2"   | N.P.T. | W.F.   | C.S. | -         | -                      |  |  |  |

## NOTES:

- A. Material: H.R. Carbon Steel.
- B. Design Pressure: Atmospheric.
- C. Design Temperature: Ambient.
- D. Built & Labeled per U.L. Spec. #142.
- E. Exterior: Gray primer included; see Sales Order for top coat.
- F. All Fittings to be protected for shipment.
- G. Customer to verify nozzle sizes, locations, and quantities.
- H. Saddles/skids may require shimming or grouting during installation.

| APPROVAL FOR CONSTRUCTION<br>SCHEDULE A - MASTER TERMS &             | SALES ORDER:                                   | WEI          | GHT (LBS): 1200                          |  |  |  |
|----------------------------------------------------------------------|------------------------------------------------|--------------|------------------------------------------|--|--|--|
| CONDITION OF SALE*  APPROVED AS DRAWN.  APPROVED WITH NOTED CHANGES, | <b>QNE</b> Www.clarionmunicipal.com            |              | All units inches unless stated otherwise |  |  |  |
| CONSTRUCTION WILL BE SCHEDULED WHEN SIGNED DRAWING AND               |                                                |              |                                          |  |  |  |
| CONFIRMED ORDER ARE RECEIVED.                                        | DESCRIPTION:                                   |              |                                          |  |  |  |
| SIGNATURE:                                                           | 550 GALLON 48" I.D. x 6'-0" O.A.L. DOUBLE WALL |              |                                          |  |  |  |
| DATE:                                                                | BRACKET TANK                                   |              |                                          |  |  |  |
|                                                                      | CUSTOMER:                                      | P.O.#        |                                          |  |  |  |
|                                                                      | -                                              |              | -                                        |  |  |  |
|                                                                      | DATE: SCALE: DWG.#                             | DRA\         | NN BY: WR                                |  |  |  |
|                                                                      | 06/23/23 NB00                                  | 550DWB04812G | SHEET 1 OF 1                             |  |  |  |