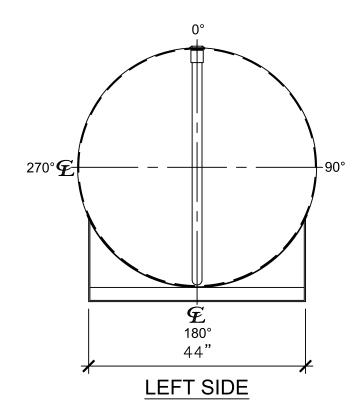

| NOZZLE SCHEDULE |      |        |        |      |           |                        |  |  |  |
|-----------------|------|--------|--------|------|-----------|------------------------|--|--|--|
| ITEM            | SIZE | RATING | TYPE   | MATL | REMARKS   | NOTES                  |  |  |  |
| Α               | 4"   | N.P.T. | W.F.   | C.S. | PRIMARY   | EMERGENCY VENT OPENING |  |  |  |
| В               | 4"   | N.P.T. | H.CPL. | C.S. | SECONDARY | EMERGENCY VENT OPENING |  |  |  |
| С               | 2"   | N.P.T. | PIPE   | C.S. | -         | MONITORING PORT        |  |  |  |
| D               | 2"   | N.P.T. | W.F.   | C.S. | -         | -                      |  |  |  |

## NOTES:

- A. Material: H.R. Carbon Steel.
- B. Design Pressure: Atmospheric.
- C. Design Temperature: Ambient.
- D. Built & Labeled per U.L. Spec. #142.
- E. Exterior: Gray primer included; see Sales Order for top coat.
- F. All Fittings to be protected for shipment.
- G. Customer to verify nozzle sizes, locations, and quantities.
- H. Saddles/skids may require shimming or grouting during installation.