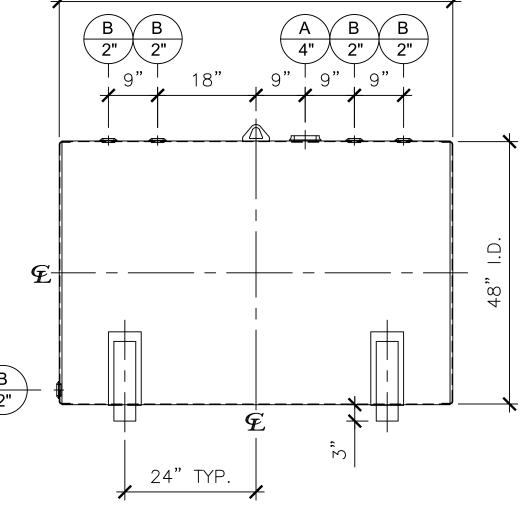

|                               | 1                                         |                                           |                                         |                                    | NOZZLE SCHEDULE                                                     | 1                      |                                                         |
|-------------------------------|-------------------------------------------|-------------------------------------------|-----------------------------------------|------------------------------------|---------------------------------------------------------------------|------------------------|---------------------------------------------------------|
| ITEM                          | SIZE                                      | RATING                                    | TYPE                                    | MATL                               | REMARKS                                                             | NOTES                  |                                                         |
| A<br>B                        | 4"<br>2"                                  | N.P.T.                                    | W.F.<br>W.F.                            | C.S.<br>C.S.                       | -<br>-                                                              | EMERGENCY VENT OPENING |                                                         |
| В                             |                                           | N.P.T.                                    |                                         | 270° <b>⊊</b> -                    |                                                                     | -<br>90°               |                                                         |
|                               |                                           |                                           |                                         |                                    | <u>LEFT SIDE</u>                                                    |                        | APPROVAL<br>SCHEDULE                                    |
|                               |                                           |                                           |                                         |                                    |                                                                     |                        |                                                         |
|                               | ç.                                        |                                           |                                         |                                    |                                                                     |                        | APPROVED AS DRAN                                        |
| A. Mat                        | erial: H.R.                               | Carbon St<br>ure: Atmos                   |                                         |                                    |                                                                     |                        | CONSTRUCTION WIL<br>WHEN SIGNED DRAY<br>CONFIRMED ORDER |
| C. Des                        | ign Tempe                                 | erature: An<br>ed per U.L.                | nbient.                                 | 42.                                |                                                                     |                        | SIGNATURE:                                              |
| E. Exte<br>F. All I<br>G. Cus | erior: Gray<br>Fittings to<br>stomer to v | primer inc<br>be protecte<br>verify nozzl | luded; se<br>ed for ship<br>e sizes, lo | e Sales O<br>oment.<br>ocations, a | rder for top coat.<br>and quantities.<br>uting during installation. |                        | DATE:                                                   |

| DER:                                                     | WEIGHT (LBS): 750                              |  |  |  |  |  |  |
|----------------------------------------------------------|------------------------------------------------|--|--|--|--|--|--|
| JE<br>nicipal.com                                        | All units inches<br>unless stated<br>otherwise |  |  |  |  |  |  |
| LLON 48" I.D. x 6'-0" O.A.L. SINGLE WALL<br>BRACKET TANK |                                                |  |  |  |  |  |  |
| -                                                        | P.O.#<br>_                                     |  |  |  |  |  |  |
| DWG.#<br>NB00550SWB04812G                                | DRAWN BY: WR<br>SHEET 1 OF 1                   |  |  |  |  |  |  |
|                                                          |                                                |  |  |  |  |  |  |