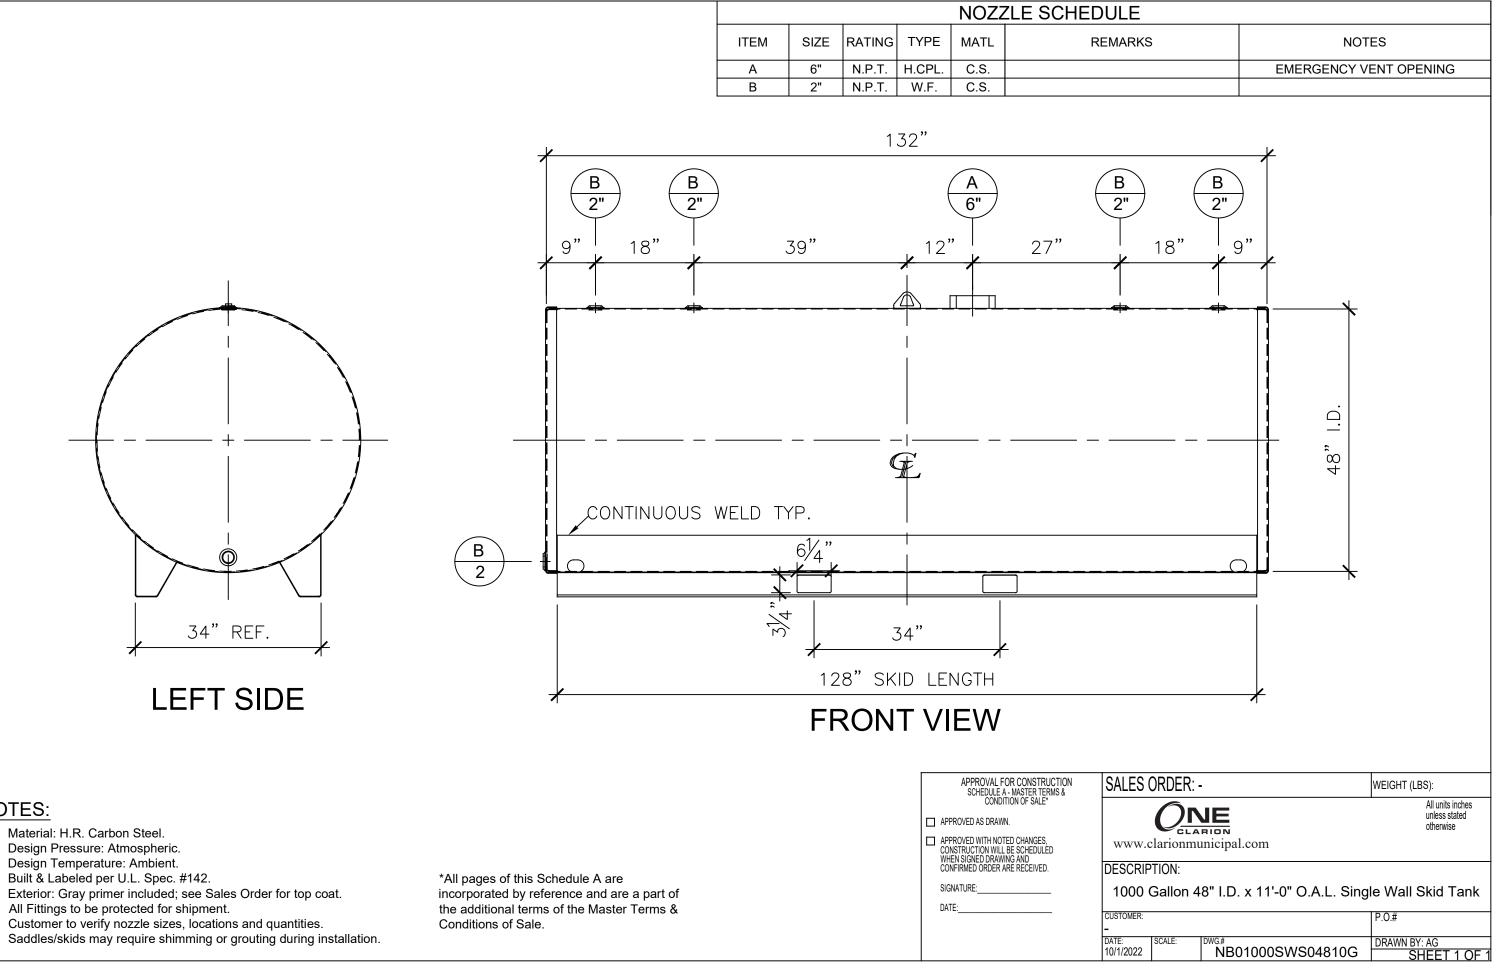

| NOZZLE SCHED |      |        |        |      |    |
|--------------|------|--------|--------|------|----|
| ITEM         | SIZE | RATING | TYPE   | MATL | RE |
| А            | 6"   | N.P.T. | H.CPL. | C.S. |    |
| В            | 2"   | N.P.T. | W.F.   | C.S. |    |

## NOTES:

- Α. Material: H.R. Carbon Steel.
- В.
- C.
- D.
- Ε.
- F.
- G. Η.

| APPROVAL FOR CONSTRUCTION<br>SCHEDULE A - MASTER TERMS &<br>CONDITION OF SALE*                                             | S        |
|----------------------------------------------------------------------------------------------------------------------------|----------|
| APPROVED AS DRAWN.                                                                                                         |          |
| APPROVED WITH NOTED CHANGES,<br>CONSTRUCTION WILL BE SCHEDULED<br>WHEN SIGNED DRAWING AND<br>CONFIRMED ORDER ARE RECEIVED. | DI       |
| SIGNATURE:                                                                                                                 |          |
| DATE:                                                                                                                      | CU       |
|                                                                                                                            | -        |
|                                                                                                                            | DA<br>10 |