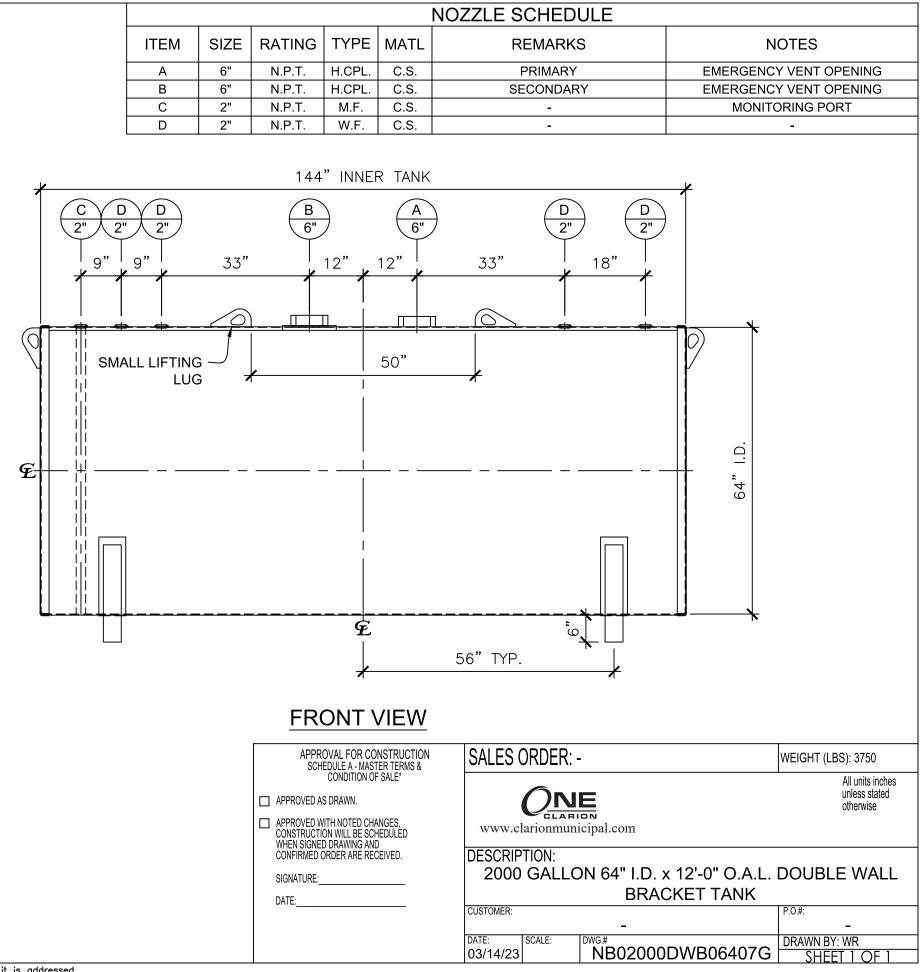

| NOZZLE SC |      |        |        |      |      |  |
|-----------|------|--------|--------|------|------|--|
| ITEM      | SIZE | RATING | TYPE   | MATL | REN  |  |
| А         | 6"   | N.P.T. | H.CPL. | C.S. | PR   |  |
| В         | 6"   | N.P.T. | H.CPL. | C.S. | SECO |  |
| С         | 2"   | N.P.T. | M.F.   | C.S. |      |  |
| D         | 2"   | N.P.T. | W.F.   | C.S. |      |  |
|           |      |        |        |      |      |  |

## NOTES:

A. Material: H.R. Carbon Steel.

- B. Design Pressure: Atmospheric.
- C. Design Temperature: Ambient.
- D. Built & Labeled per U.L. Spec. #142.

E. Exterior: Gray primer included; see Sales Order for top coat.

- F. All Fittings to be protected for shipment.
- G. Customer to verify nozzle sizes, locations, and quantities.
- H. Saddles/skids may require shimming or grouting during installation.