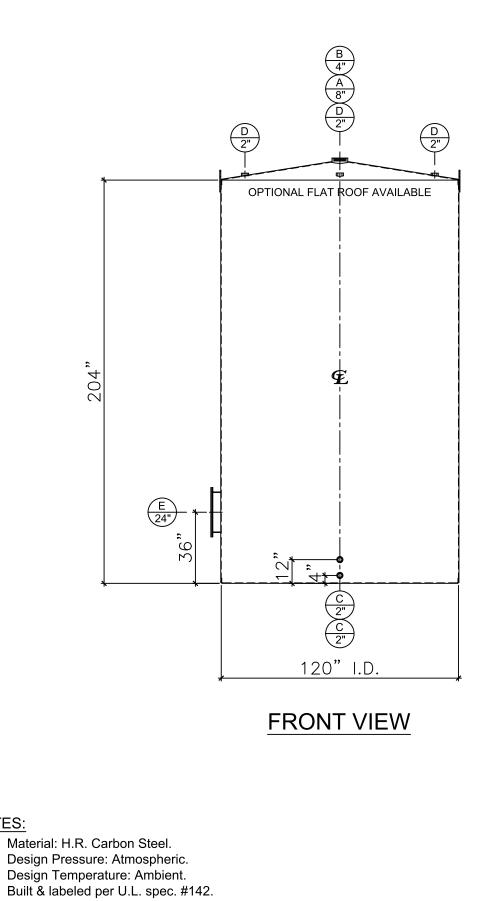

## 

|      | NOZZLE SCHEDULE |        |        |      |             |              |              |                        |  |
|------|-----------------|--------|--------|------|-------------|--------------|--------------|------------------------|--|
| ITEM | SIZE            | RATING | TYPE   | MATL | PROJ.<br>IN | PROJ.<br>OUT | REMARKS      | NOTES                  |  |
| A    | 8"              | N.P.T. | H.CPL. | C.S. | STD.        | STD.         | -            | EMERGENCY VENT OPENING |  |
| В    | 4"              | N.P.T. | CPL.   | C.S. | STD.        | STD.         | -            | -                      |  |
| С    | 2"              | N.P.T. | W.F.   | C.S. | STD.        | STD.         | -            | _                      |  |
| D    | 2"              | N.P.T. | CPL.   | C.S. | STD.        | STD.         | -            | _                      |  |
| E    | 24"             | N.P.T. | M.W.   | C.S. | STD.        | STD.         | TIGHT BOLTED | DOUBLE PUNCHED         |  |

NOTES:

Α.

В. C.

D.

- F. All fittings to be protected for shipment.
- Customer to verify nozzle sizes, locations, and quantities. G.

This drawing may contain <u>CONFIDENTIAL</u> information and is intended only for the use of the specific individual(s) to which it is addressed.

| SALES ORDI                                                   | WEIGHT (LBS): 8320 |              |  |  |  |  |  |  |  |
|--------------------------------------------------------------|--------------------|--------------|--|--|--|--|--|--|--|
| All units<br>unless<br>otherwise<br>www.clarionmunicipal.com |                    |              |  |  |  |  |  |  |  |
| DESCRIPTION:                                                 |                    |              |  |  |  |  |  |  |  |
| 10,000 GALLON 120" I.D. x 17'-0" SHELL HEIGHT SINGLE         |                    |              |  |  |  |  |  |  |  |
| WALL VERTICAL TANK                                           |                    |              |  |  |  |  |  |  |  |
| CUSTOMER:                                                    | P.O.#              |              |  |  |  |  |  |  |  |
|                                                              | -                  |              |  |  |  |  |  |  |  |
| DATE: SCALE:                                                 |                    | DRAWN BY: ,' |  |  |  |  |  |  |  |
| 06/06/23                                                     | NB10000SWV12007G   | SHEET 1 OF 1 |  |  |  |  |  |  |  |