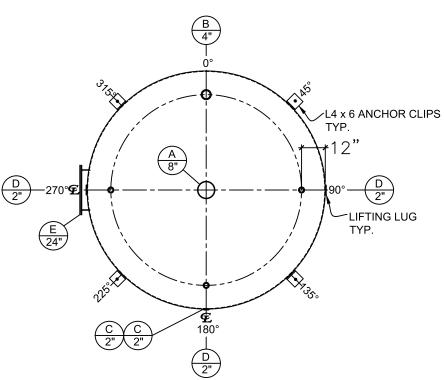

## 

|      | NOZZLE SCHEDULE |        |        |      |             |              |              |                        |  |
|------|-----------------|--------|--------|------|-------------|--------------|--------------|------------------------|--|
| ITEM | SIZE            | RATING | TYPE   | MATL | PROJ.<br>IN | PROJ.<br>OUT | REMARKS      | NOTES                  |  |
| A    | 8"              | N.P.T. | H.CPL. | C.S. | STD.        | STD.         | -            | EMERGENCY VENT OPENING |  |
| В    | 4"              | N.P.T. | CPL.   | C.S. | STD.        | STD.         | -            | -                      |  |
| С    | 2"              | N.P.T. | W.F.   | C.S. | STD.        | STD.         | -            | _                      |  |
| D    | 2"              | N.P.T. | CPL.   | C.S. | STD.        | STD.         | -            | _                      |  |
| E    | 24"             | N.P.T. | M.W.   | C.S. | STD.        | STD.         | TIGHT BOLTED | DOUBLE PUNCHED         |  |

NOTES:

Α.

В. C.

D.

- F. All fittings to be protected for shipment.
- Customer to verify nozzle sizes, locations, and quantities. G.

This drawing may contain <u>CONFIDENTIAL</u> information and is intended only for the use of the specific individual(s) to which it is addressed.