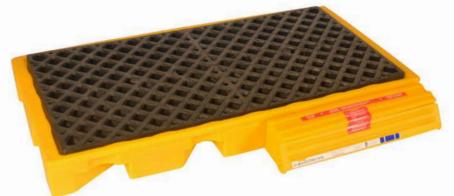

## Ultra-Spill Deck P2 Bladder System Product Data Sheet

| Part#                                | 2329                                                                                                   |
|--------------------------------------|--------------------------------------------------------------------------------------------------------|
| Dimensions In. (mm)                  | 52 x 30½ x 5¾ (1321 x 775 x 146)                                                                       |
| Load Capacity UDL lb.(kg)            | 3,000 (1,361)                                                                                          |
| Sump Capacity gal (L)                | 88 (333)                                                                                               |
| Weight lb. (kg)                      | 44.0 (20.0)                                                                                            |
| Forklift Access                      | No                                                                                                     |
| # per Pallet                         | 20                                                                                                     |
| Composition                          | Sump & Bladder Box - Linear Low-Density. Polyethylene w/ UV<br>Inhibitors. Bladder Bag - 3 mil PE each |
| Color                                | Yellow / Black                                                                                         |
| Recycled Content                     | 43% Post-Industrial Recycled Polyethylene                                                              |
| Bladder Dimensions Deployed In. (mm) | 65 1/2 x 66 (1664 x 1676)                                                                              |
| Capacity                             | Two (2) 55-gal. Steel or Poly Drums                                                                    |
| Grates                               | One 48" L x 24" W                                                                                      |
| Includes                             | 1 - 2-drum Poly Spill Deck and 1 - Bladder Box                                                         |
| Compliance                           | Spill Prevention, Control and Countermeasure Act (SPCC).<br>40 CFR 264.175                             |