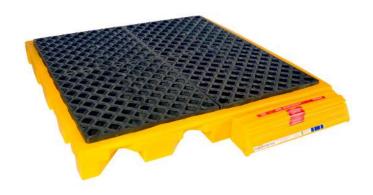

## Ultra-Spill Deck P4 Bladder System Product Data Sheet

| Part#                                | 2330                                                                                                |
|--------------------------------------|-----------------------------------------------------------------------------------------------------|
| Dimensions In. (mm)                  | 52 x 56% x 53/4 (1,321 x 1438 x 146)                                                                |
| Load Capacity UDL lb.(kg)            | 6,000 (2,722)                                                                                       |
| Sump Capacity gal (L)                | 110 (416)                                                                                           |
| Weight lb. (kg)                      | 66.0 (30.0)                                                                                         |
| Forklift Access                      | No                                                                                                  |
| # per Pallet                         | 10                                                                                                  |
| Composition                          | Sump & Bladder Box - Linear Low-Density. Polyethylene w/ UV Inhibitors. Bladder Bag - 3 mil PE each |
| Color                                | Yellow / Black                                                                                      |
| Recycled Content                     | 45% Post-Industrial Recycled Polyethylene                                                           |
| Bladder Dimensions Deployed In. (mm) | 65 1/2 x 66 (1664 x 1676)                                                                           |
| Capacity                             | Four (4) 55-gal. Steel or Poly Drums                                                                |
| Grates                               | Two 48" L x 24" W                                                                                   |
| Includes                             | 1 - 4-drum Poly Spill Deck and 1 - Bladder Box                                                      |
| Compliance                           | Spill Prevention, Control and Countermeasure Act (SPCC).<br>40 CFR 264.175                          |