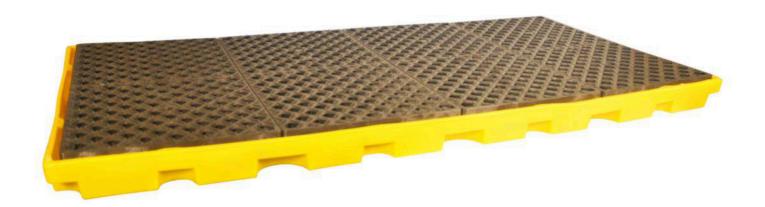

## Ultra-Spill Deck P8 Product Data Sheet

| Part#                                 | 1075                                                                        |
|---------------------------------------|-----------------------------------------------------------------------------|
| Dimensions In. (mm)                   | 98½ x 50 x 5¼ (2,502 x 1270 x 133)                                          |
| Load Capacity UDL lb.(kg) per sq. ft. | 12,000 (5,453)                                                              |
| Sump Capacity gal (L)                 | 75 (284)                                                                    |
| Weight lb. (kg)                       | 110.0 (50.0)                                                                |
| Forklift Access                       | No                                                                          |
| # per Pallet                          | 10                                                                          |
| Composition                           | Linear Low-Density Polyethylene w/ UV Inhibitors.                           |
| Color                                 | Yellow / Black                                                              |
| Capacity                              | Eight (8) 55-gal. Steel or Poly Drums                                       |
| Compliance                            | Spill Prevention, Control and Countermeasure Act (SPCC).<br>40 CFR 264.175. |