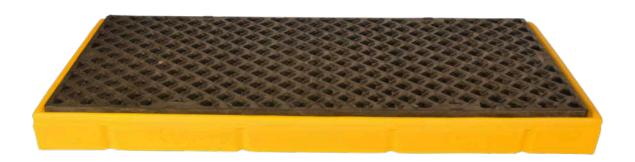

## **Ultra-Spill Deck Plus P2**

## Product Data Sheet

| Part#                                 | 2222                                                                                                            |
|---------------------------------------|-----------------------------------------------------------------------------------------------------------------|
| Dimensions In. (mm)                   | 54½ x 27¼ x 4¼ (1,384 x 692 x 108)                                                                              |
| Load Capacity UDL lb.(kg) per sq. ft. | 10,000 (4,536)                                                                                                  |
| Sump Capacity gal (L)                 | 17.5 (66)                                                                                                       |
| Weight Lb. (kg)                       | 56.0 (25.5)                                                                                                     |
| Forklift Access                       | No                                                                                                              |
| # per Pallet                          | 20                                                                                                              |
| Composition                           | Linear Low-Density. Polyethylene w/ UV Inhibitors.                                                              |
| Color                                 | Yellow / Black                                                                                                  |
| Capacity                              | Two (2) 55-gal. Steel or Poly Drums (must be connected to other Spill Deck modules to comply with regulations)v |
| Compliance                            | Spill Prevention, Control and Countermeasure Act (SPCC).<br>40 CFR 264.175 when connected to other Spill Decks. |