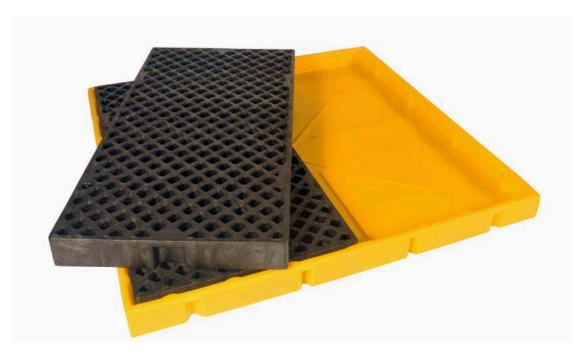

## Ultra-Spill Deck Plus P4

## Product Data Sheet

| Part#                                 | 2223                                                                                                            |
|---------------------------------------|-----------------------------------------------------------------------------------------------------------------|
| Dimensions In. (mm)                   | 54½ x 54½ x 4¼ (1,384 x 1,384 x 108)                                                                            |
| Load Capacity UDL lb.(kg) per sq. ft. | 10,000 (4,536)                                                                                                  |
| Sump Capacity gal (L)                 | 35 (132)                                                                                                        |
| Weight lb. (kg)                       | 104.0 (47.5)                                                                                                    |
| Forklift Access                       | No                                                                                                              |
| # per Pallet                          | 20                                                                                                              |
| Composition                           | Linear Low-Density. Polyethylene w/ UV Inhibitors.                                                              |
| Color                                 | Yellow / Black                                                                                                  |
| Capacity                              | Four (4) 55-gal. Steel or Poly Drums (must be connected to other Spill Deck modules to comply with regulations) |
| Compliance                            | Spill Prevention, Control and Countermeasure Act (SPCC).<br>40 CFR 264.175 when connected to other Spill Decks. |