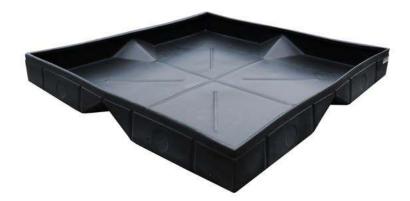

## Ultra-Transformer Tray, 4' x 4'

## Product Data Sheet

| Part#                  | 9603                                                                                                                                                                            |
|------------------------|---------------------------------------------------------------------------------------------------------------------------------------------------------------------------------|
| Dimensions In. (mm)    | 48 x 48 x 55⁄8 (1,219 x 1,219 x 143)                                                                                                                                            |
| Sump Capacity gal (L)  | 50 (189)                                                                                                                                                                        |
| Weight lb. (kg)        | 25.0 (11.5)                                                                                                                                                                     |
| Usable Space In. (mm)  | 34 x 34 (864 x 864)                                                                                                                                                             |
| Composition            | Polyethylene                                                                                                                                                                    |
| Color                  | Black                                                                                                                                                                           |
| Compliance             | Spill Prevention, Control and Countermeasure Act (SPCC). 40 CFR 264.175                                                                                                         |
| Additional Information | NOTE: Because of the molded in support sec-<br>tions, the 4x4 Transformer Tray has a maximum<br>usable space of 34" x 34". This is NOT the case<br>with any of the other sizes. |