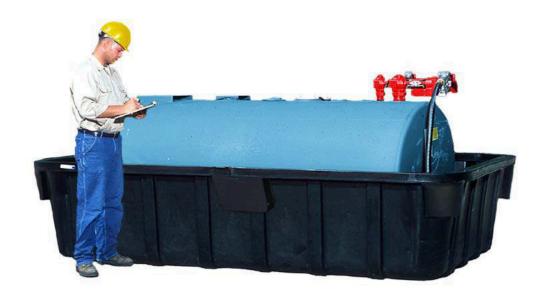

## **Ultra-Containment Sump 1000**

## Product Data Sheet

| Part#                               | 2830 - no drain. 2831 - with 3/4" drain. 2832 - with 2" drain                  |
|-------------------------------------|--------------------------------------------------------------------------------|
| Dimensions In. (mm) - Top Outside   | 149 x 64 x 33 (3,785 x 1,626 x 838)                                            |
| Dimensions In. (mm) - Bottom Inside | 138 x 52 (3,505 x 1,321                                                        |
| Sump Capacity gal (L)               | 1,100 (4,164)                                                                  |
| Weight lb. (kg)                     | 244.0 (111.0)                                                                  |
| Forklift Access                     | None                                                                           |
| # per Pallet                        | 5 on custom pallet (115 lbs.)                                                  |
| Composition                         | Linear Low-Density Polyethylene (LLDPE)                                        |
| Color                               | Black                                                                          |
| Compliance                          | Spill Prevention, Control and Countermeasure Act (SPCC).<br>EPA 40 CFR 264.175 |