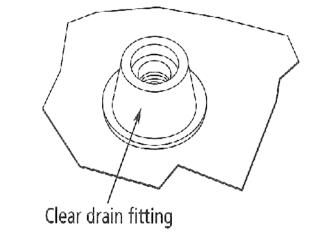

## Parts List:

- (1) Drip Diverter with attached clear drain
- (1) Blue Hose Fitting
- 1. Identify clear drain fitting located in the middle of the unit. Note: Clear drain fitting is shipped in the inverted position.