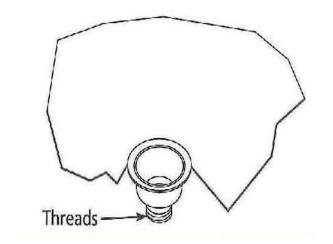

2. From the bottom side of the unit, insert a finger into the center of the clear drain fitting. Pull outward on the inside of the fitting to reveal the external threads.

3. Attach a 3/4" drainage hose (not included) to the blue hose fitting.