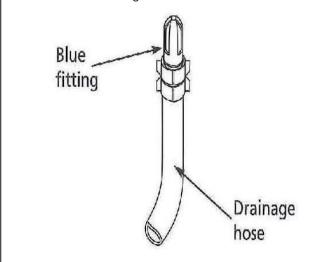

2. From the bottom side of the unit, insert a finger into the center of the clear drain fitting. Pull outward on the inside of the fitting to reveal the external threads.

3. Attach a 3/4" drainage hose (not included) to the blue hose fitting.

4. Attach the hose assembly (blue fitting and 3/4" drainage hose) to the clear drain fitting on the unit.