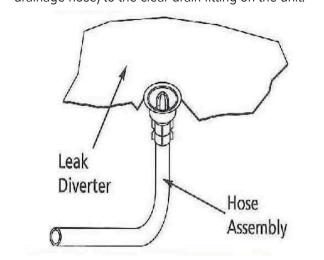

4. Attach the hose assembly (blue fitting and 3/4" drainage hose) to the clear drain fitting on the unit.