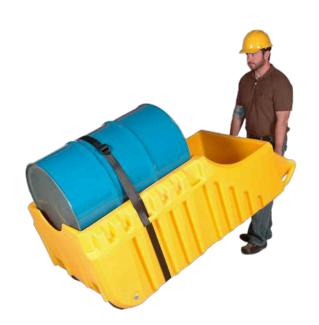

## **Ultra-Drum Truck®**

## **Key Features:**

- + Rugged polyethylene construction offers excellent chemical resistance.
- + Unlike alternative products, the open containment sump does not require spills to flow inside the double walls to meet EPA regulations – easy to clean; eliminates residue concerns as related to compatibility.
- + Can be used with 55- or 30-gallon drums nylon strap keeps drums secure.
- + Ergonomically designed for safe and easy handling.
- + Large wheels roll easily over shop and factory floors.
- + Large containment sump (66-gallons) meets SPCC and EPA Containment Regulations.