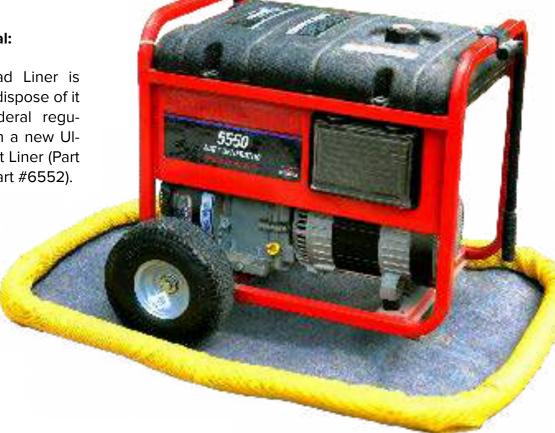

## **INSTALLATION:**

- 1. Remove the Ultra-Filter Pad from the box and place in the area where it is to be used.
- 2. Insert one Ultra-Filter Pad Liner into the Ultra-Filter Pad.
- 3. During use, the Ultra-Filter Pad Liner will absorb hydrocarbons while allowing water to pass through the unit.

## Maintenance and disposal:

When the Ultra-Filter Pad Liner is saturated with oil, simply dispose of it per local, state and federal regulations and replace it with a new Ultra-Filter Pad Replacement Liner (Part #6550, Part #6551, and Part #6552).